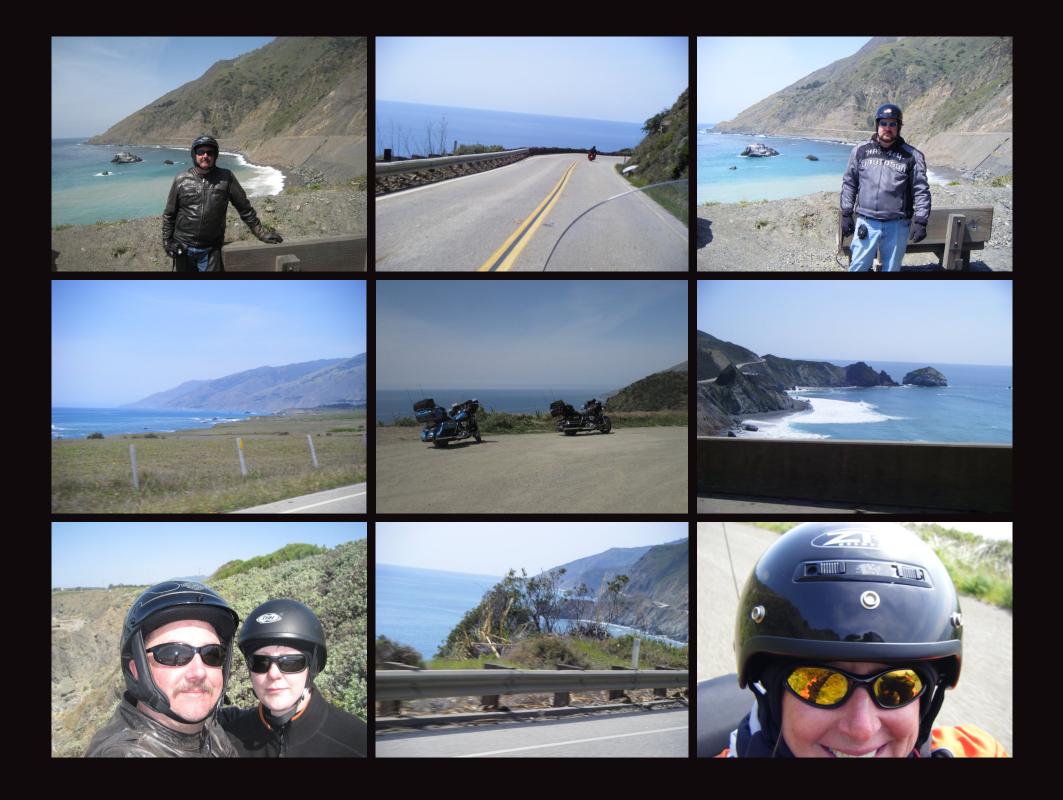

San Luis Obispo Light Tour

Lunch at the "Customs House" on Avila Beach and Pier and a Farm Store Petting Zoo on the way home

Late night drinks in the almost surreal Madonna Inn Bar

Leaving Madonna Inn for a ride up the famous Route 1, the Pacific Coast Highway