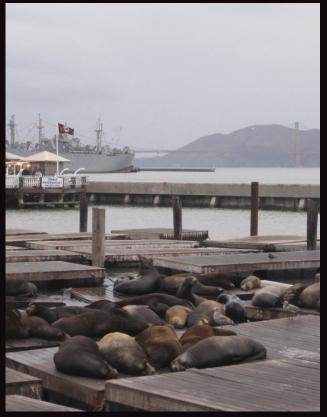

Pacific Grove, Carmel Valley, and Monterey

We left Pacific Grove and rode up the PCH to Muir Woods National Monument

Golden Gate Bridge, San Francisco

Note to self - Try not to buy a face mask with a seam in the middle of your forehead....