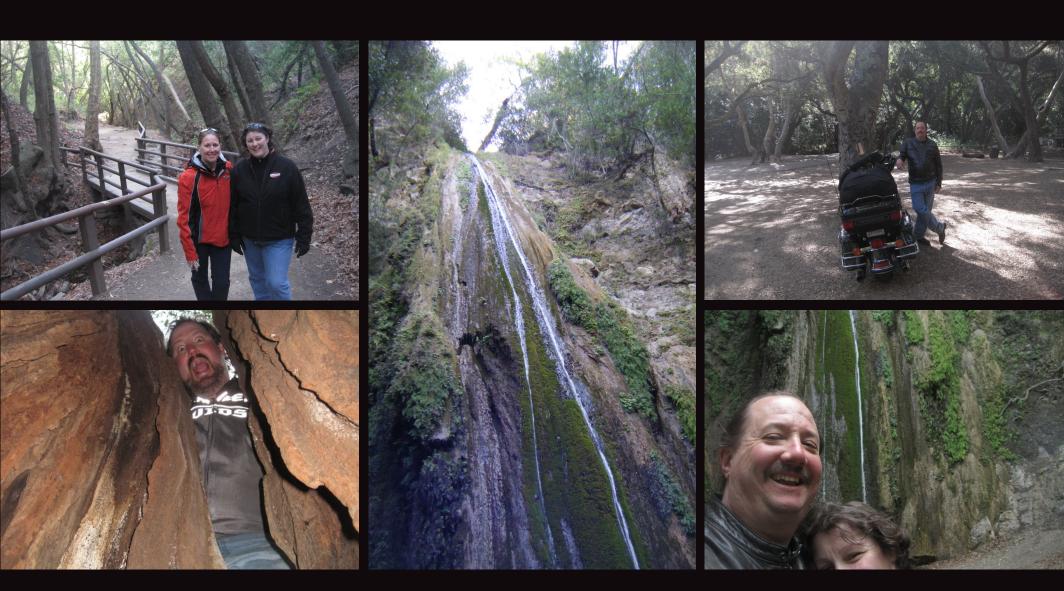

Pacific Grove, Carmel Valley, and Monterey

We left Pacific Grove and rode up the PCH to Muir Woods National Monument

Golden Gate Bridge, San Francisco

Note to self - Try not to buy a face mask with a seam in the middle of your forehead....