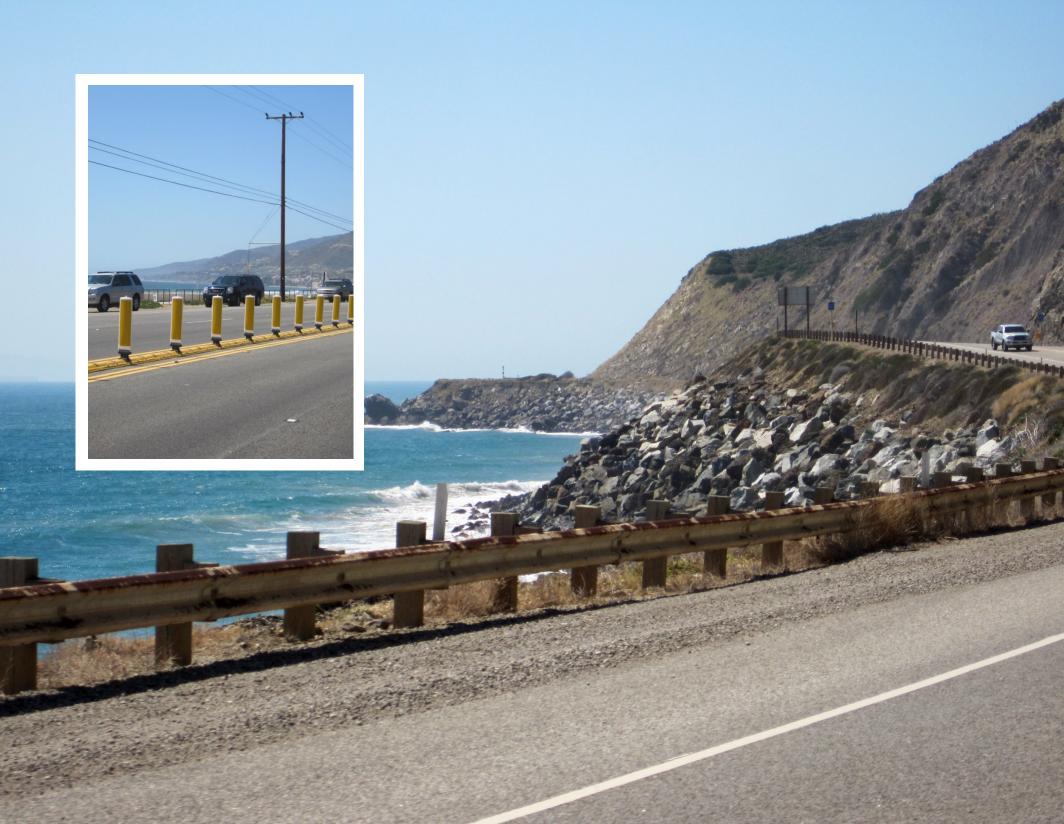

San Luis Obispo Light Tour

Lunch at the "Customs House" on Avila Beach and Pier and a Farm Store Petting Zoo on the way home

Late night drinks in the almost surreal Madonna Inn Bar

Leaving Madonna Inn for a ride up the famous Route 1, the Pacific Coast Highway