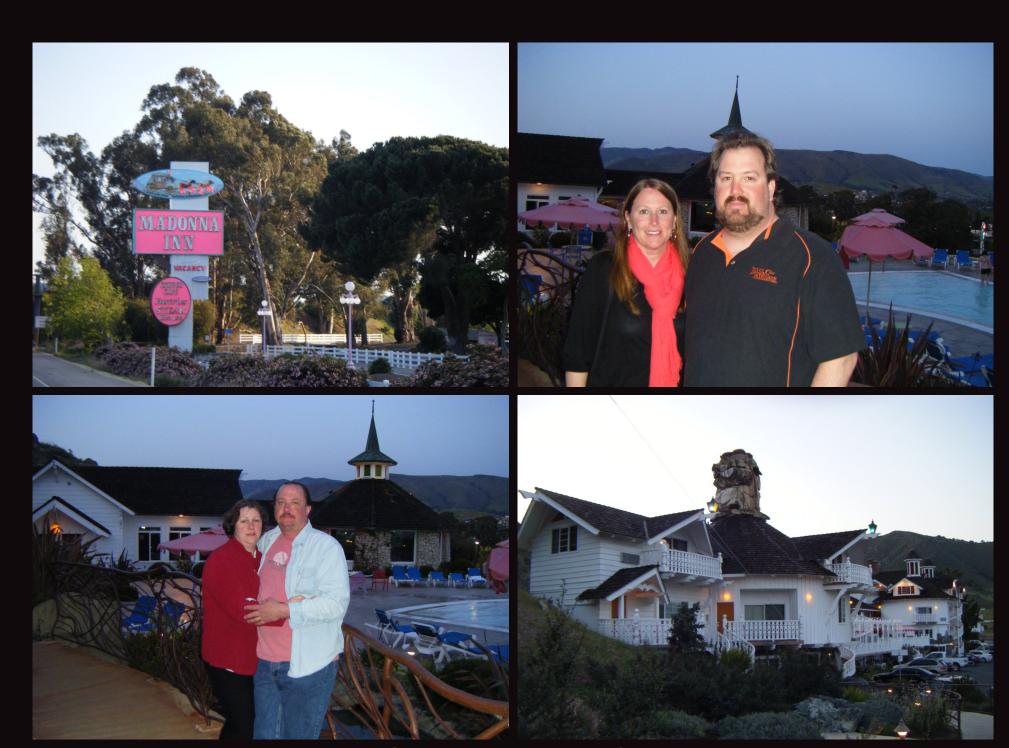

Madonna Inn, San Luis Obispo

Our rooms, the "Daisy Mae" and "Cabin Still". Rock walls, double waterfall showers, and crazy sinks!

We took the special evening tour of the house and grounds

Morro Bay on Saturday morning where we rented a boat for a tour of the bay