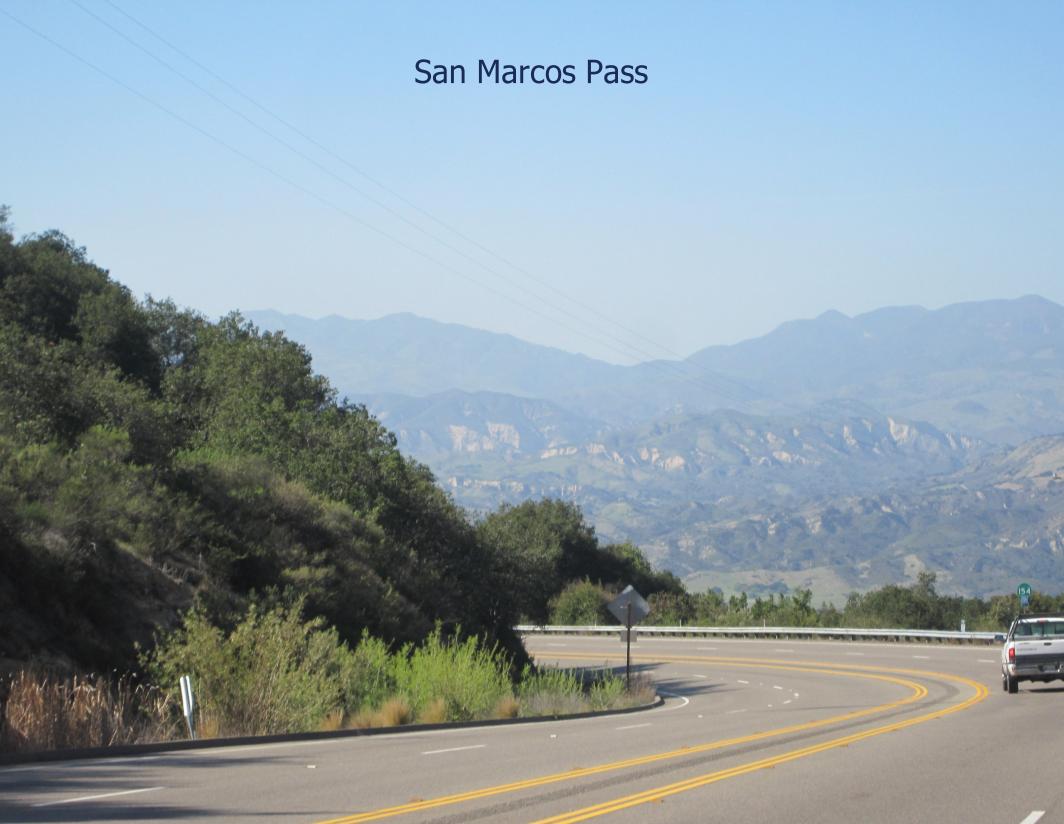

San Luis Obispo Light Tour

Lunch at the "Customs House" on Avila Beach and Pier and a Farm Store Petting Zoo on the way home

Late night drinks in the almost surreal Madonna Inn Bar

Leaving Madonna Inn for a ride up the famous Route 1, the Pacific Coast Highway