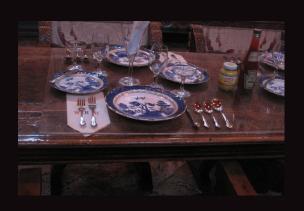

Madonna Inn, San Luis Obispo

Our rooms, the "Daisy Mae" and "Cabin Still". Rock walls, double waterfall showers, and crazy sinks!

We took the special evening tour of the house and grounds

Morro Bay on Saturday morning where we rented a boat for a tour of the bay