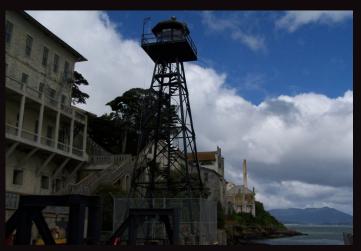

Pacific Grove, Carmel Valley, and Monterey

We left Pacific Grove and rode up the PCH to Muir Woods National Monument

Golden Gate Bridge, San Francisco

Note to self - Try not to buy a face mask with a seam in the middle of your forehead....