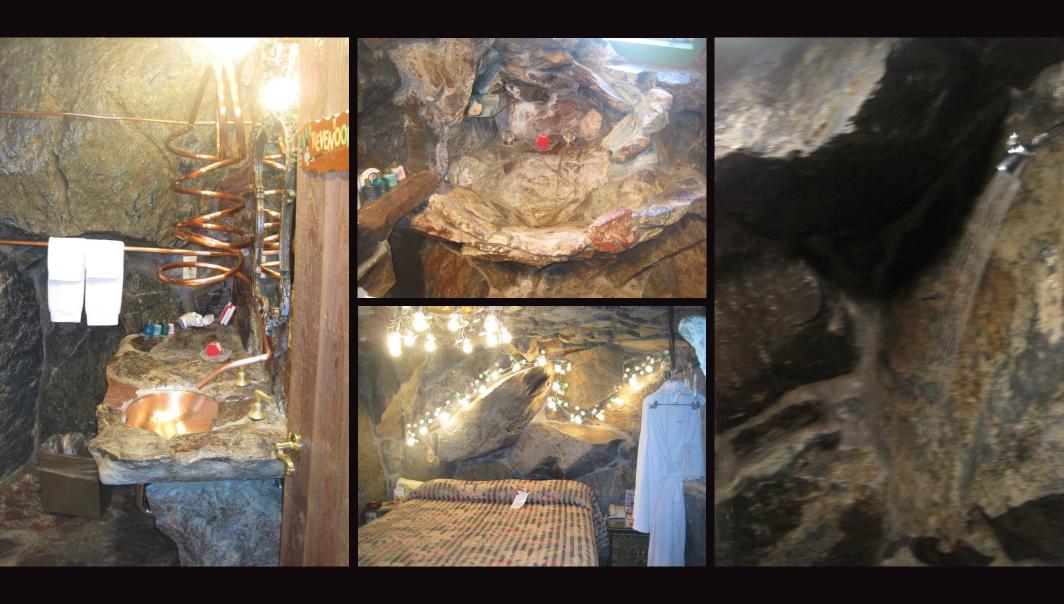

Madonna Inn, San Luis Obispo

Our rooms, the "Daisy Mae" and "Cabin Still". Rock walls, double waterfall showers, and crazy sinks!

We took the special evening tour of the house and grounds

Morro Bay on Saturday morning where we rented a boat for a tour of the bay