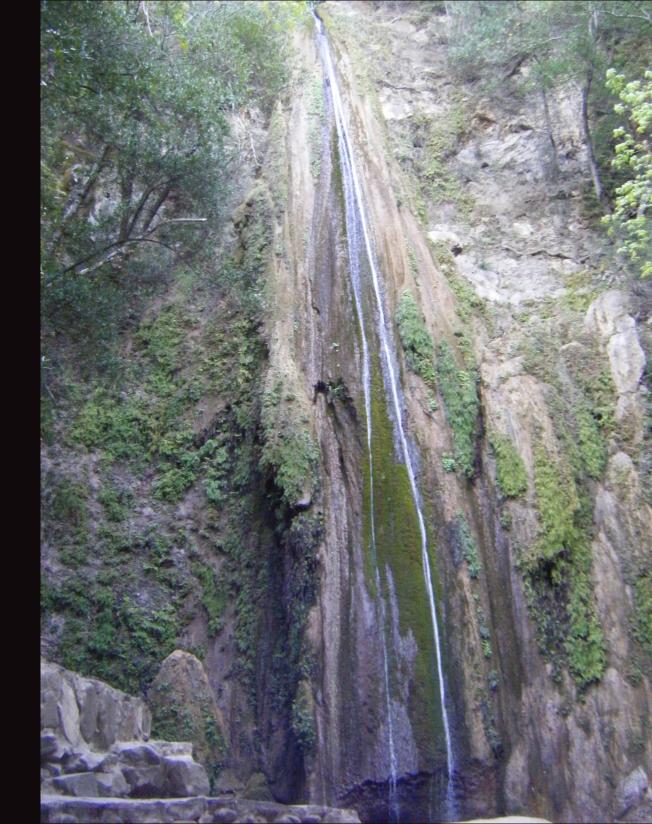

Pacific Grove, Carmel Valley, and Monterey

We left Pacific Grove and rode up the PCH to Muir Woods National Monument

Golden Gate Bridge, San Francisco

Note to self - Try not to buy a face mask with a seam in the middle of your forehead....