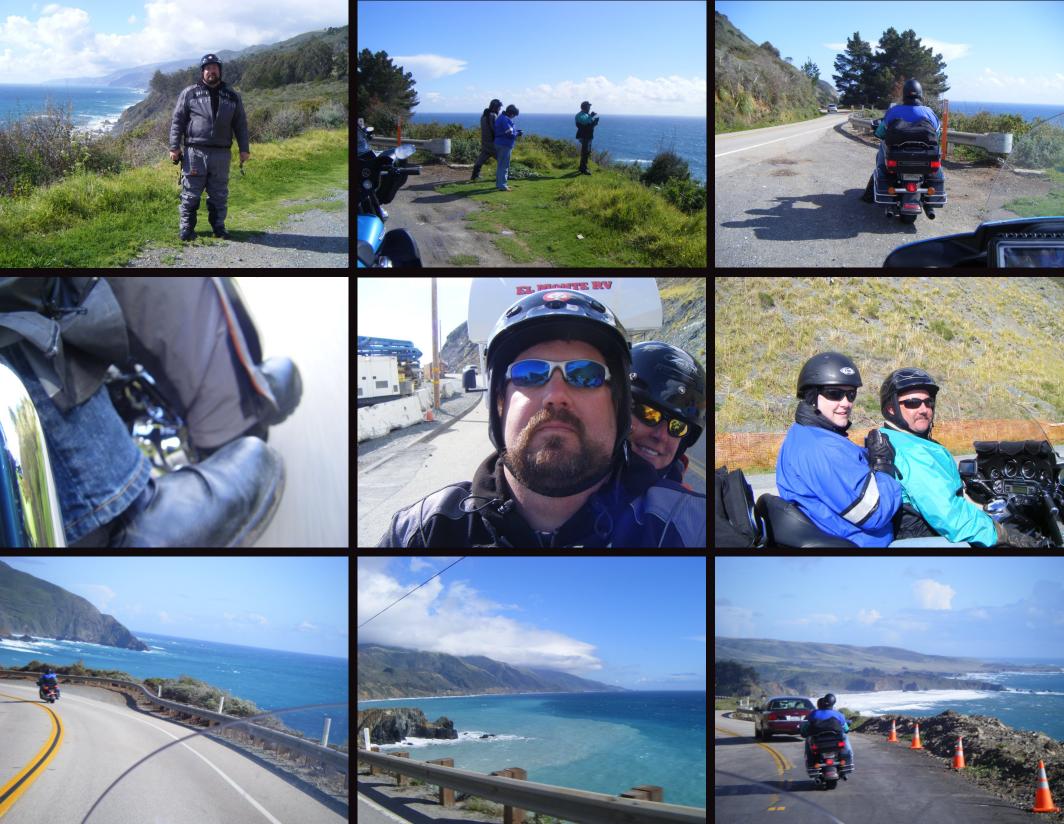

San Luis Obispo Light Tour

Lunch at the "Customs House" on Avila Beach and Pier and a Farm Store Petting Zoo on the way home

Late night drinks in the almost surreal Madonna Inn Bar

Leaving Madonna Inn for a ride up the famous Route 1, the Pacific Coast Highway