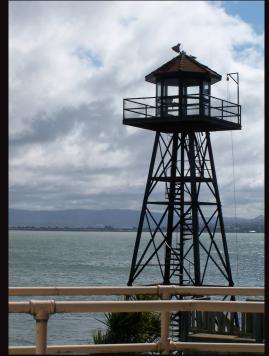

Pacific Grove, Carmel Valley, and Monterey

We left Pacific Grove and rode up the PCH to Muir Woods National Monument

Golden Gate Bridge, San Francisco

Note to self - Try not to buy a face mask with a seam in the middle of your forehead....