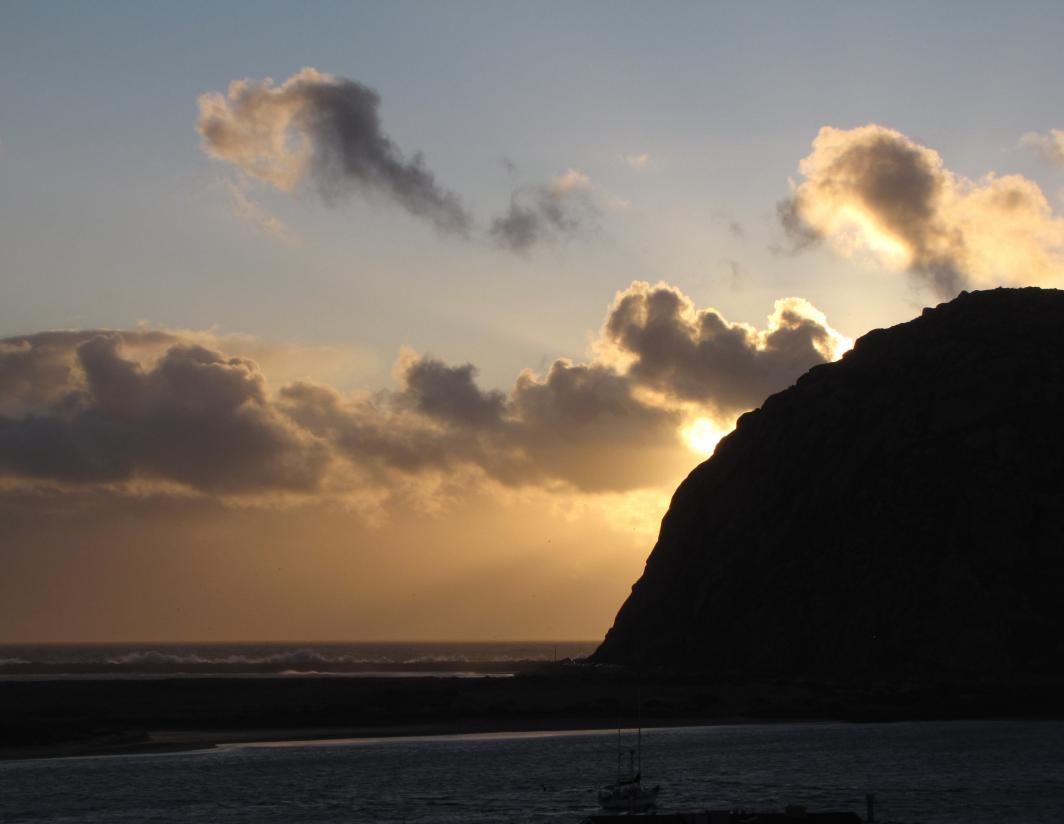

Madonna Inn, San Luis Obispo

Our rooms, the "Daisy Mae" and "Cabin Still". Rock walls, double waterfall showers, and crazy sinks!

We took the special evening tour of the house and grounds

Morro Bay on Saturday morning where we rented a boat for a tour of the bay