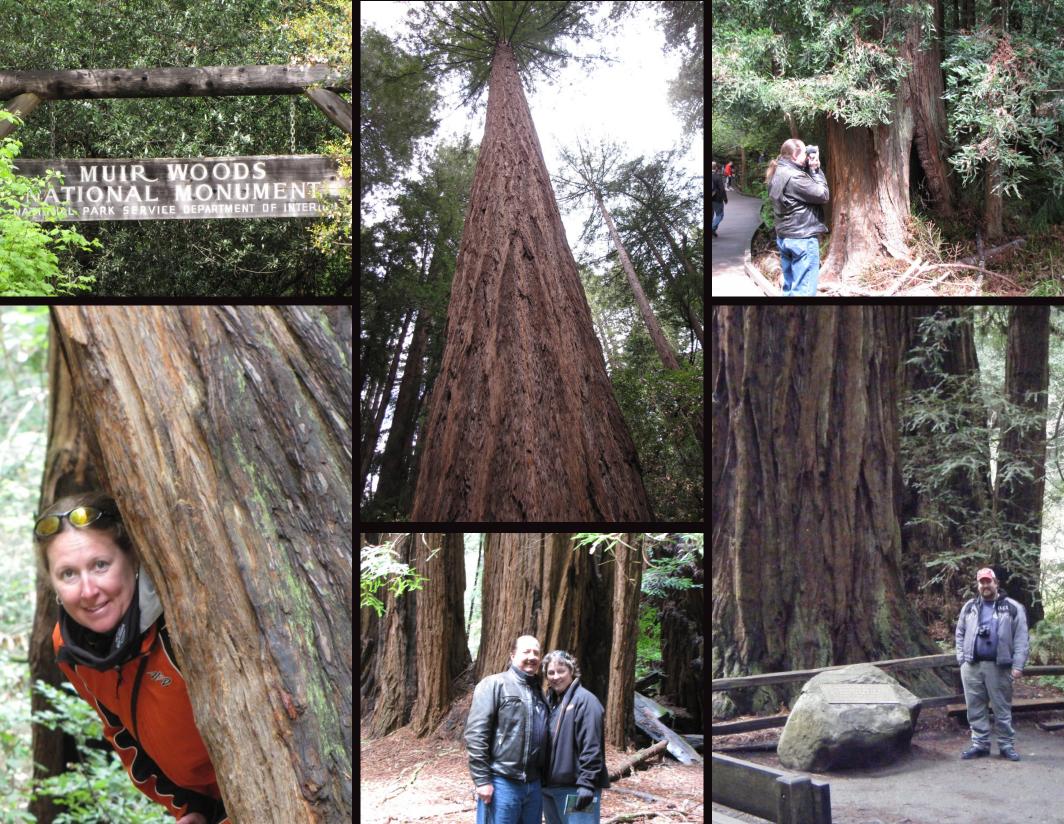

Pacific Grove, Carmel Valley, and Monterey

We left Pacific Grove and rode up the PCH to Muir Woods National Monument

Golden Gate Bridge, San Francisco

Note to self - Try not to buy a face mask with a seam in the middle of your forehead....