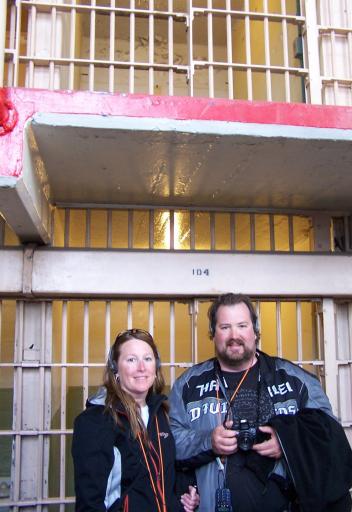

Pacific Grove, Carmel Valley, and Monterey

We left Pacific Grove and rode up the PCH to Muir Woods National Monument

Golden Gate Bridge, San Francisco

Note to self - Try not to buy a face mask with a seam in the middle of your forehead....