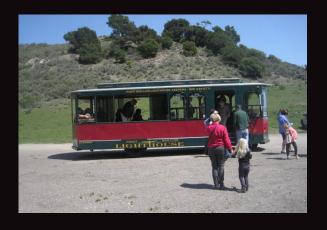

San Luis Obispo Light Tour

Lunch at the "Customs House" on Avila Beach and Pier and a Farm Store Petting Zoo on the way home

Late night drinks in the almost surreal Madonna Inn Bar

Leaving Madonna Inn for a ride up the famous Route 1, the Pacific Coast Highway