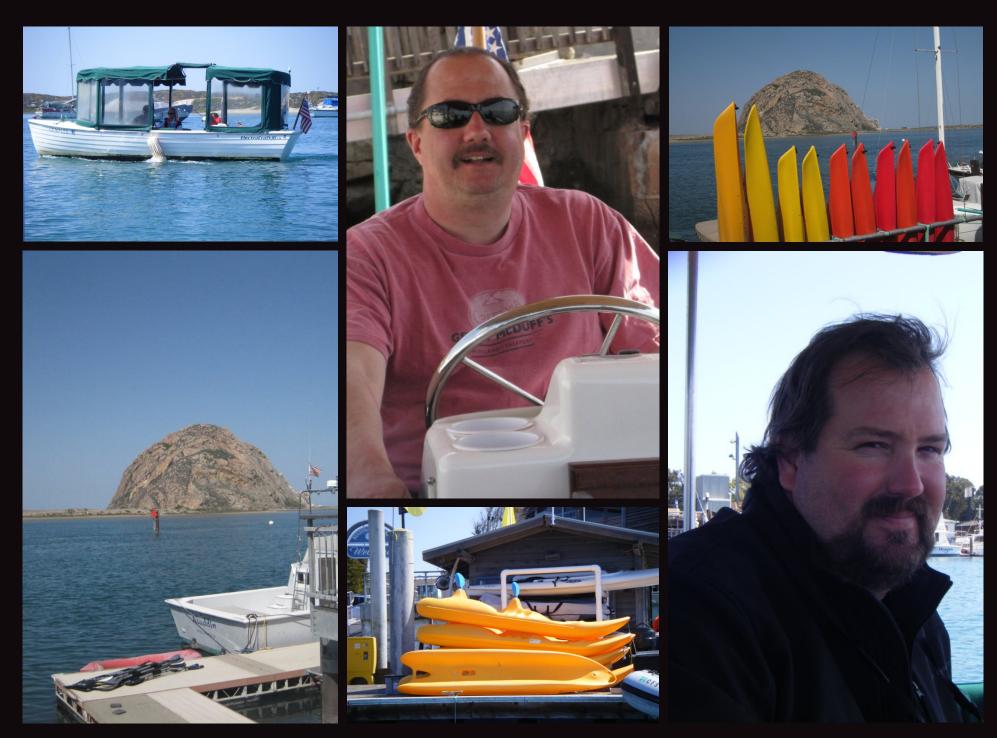

Madonna Inn, San Luis Obispo

Our rooms, the "Daisy Mae" and "Cabin Still". Rock walls, double waterfall showers, and crazy sinks!

We took the special evening tour of the house and grounds

Morro Bay on Saturday morning where we rented a boat for a tour of the bay