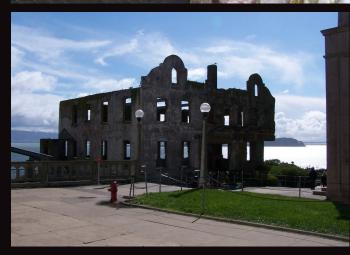

Pacific Grove, Carmel Valley, and Monterey

We left Pacific Grove and rode up the PCH to Muir Woods National Monument

Golden Gate Bridge, San Francisco

Note to self - Try not to buy a face mask with a seam in the middle of your forehead....