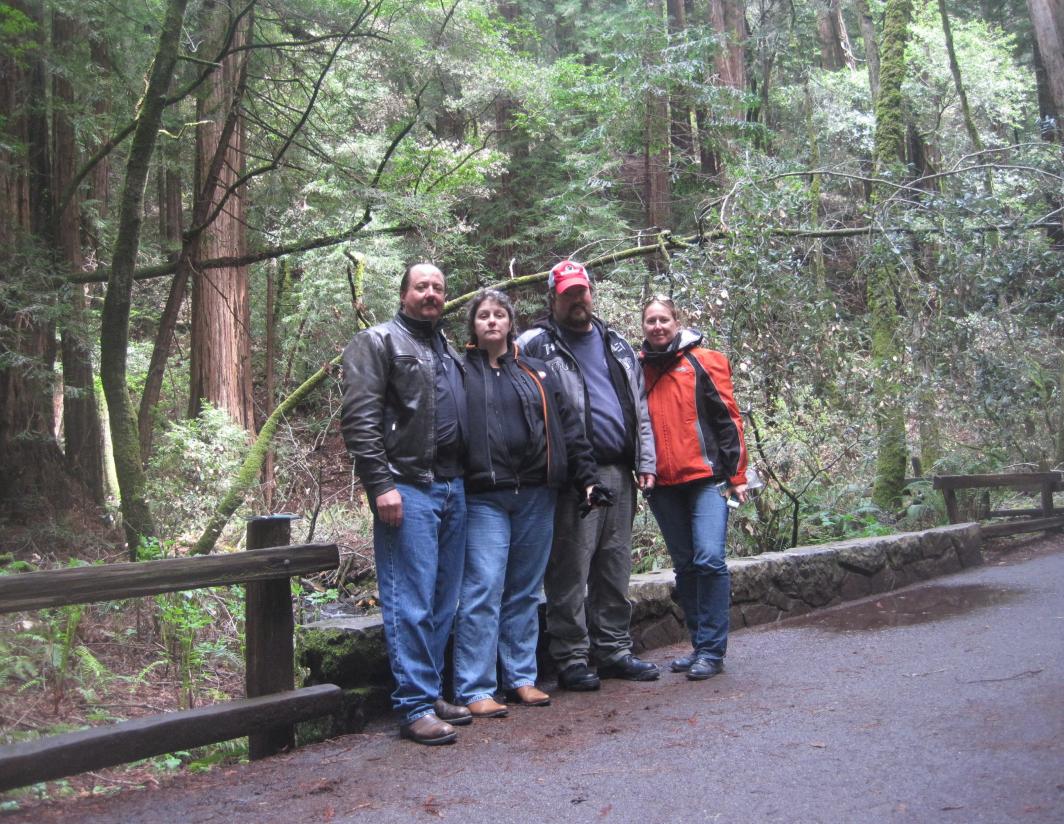

Pacific Grove, Carmel Valley, and Monterey

We left Pacific Grove and rode up the PCH to Muir Woods National Monument

Golden Gate Bridge, San Francisco

Note to self - Try not to buy a face mask with a seam in the middle of your forehead....