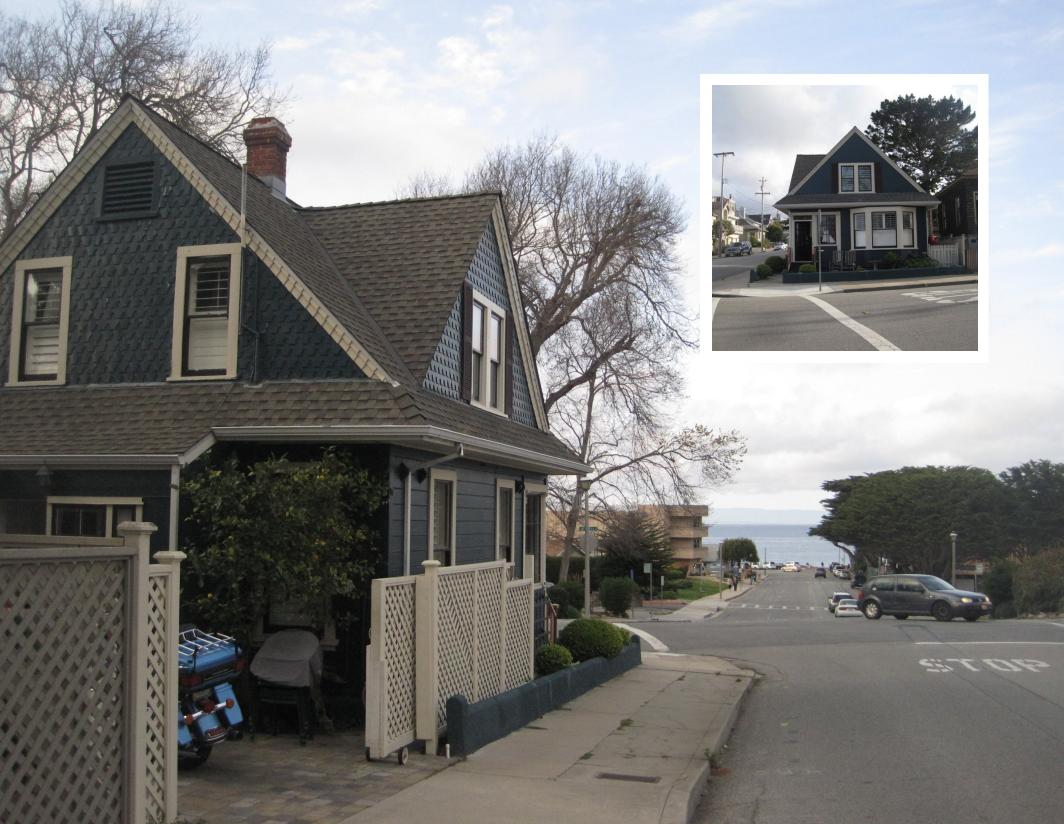

Pacific Grove, Carmel Valley, and Monterey

We left Pacific Grove and rode up the PCH to Muir Woods National Monument

Golden Gate Bridge, San Francisco

Note to self - Try not to buy a face mask with a seam in the middle of your forehead....