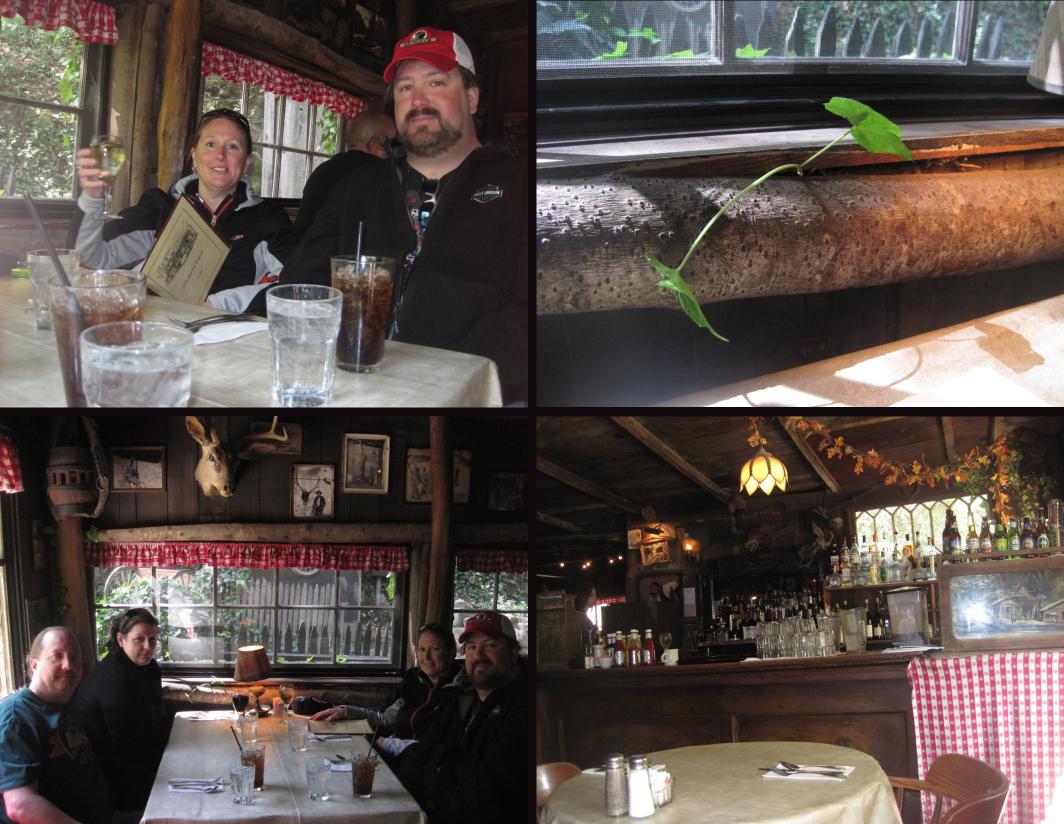

Pacific Grove, Carmel Valley, and Monterey

We left Pacific Grove and rode up the PCH to Muir Woods National Monument

Golden Gate Bridge, San Francisco

Note to self - Try not to buy a face mask with a seam in the middle of your forehead....