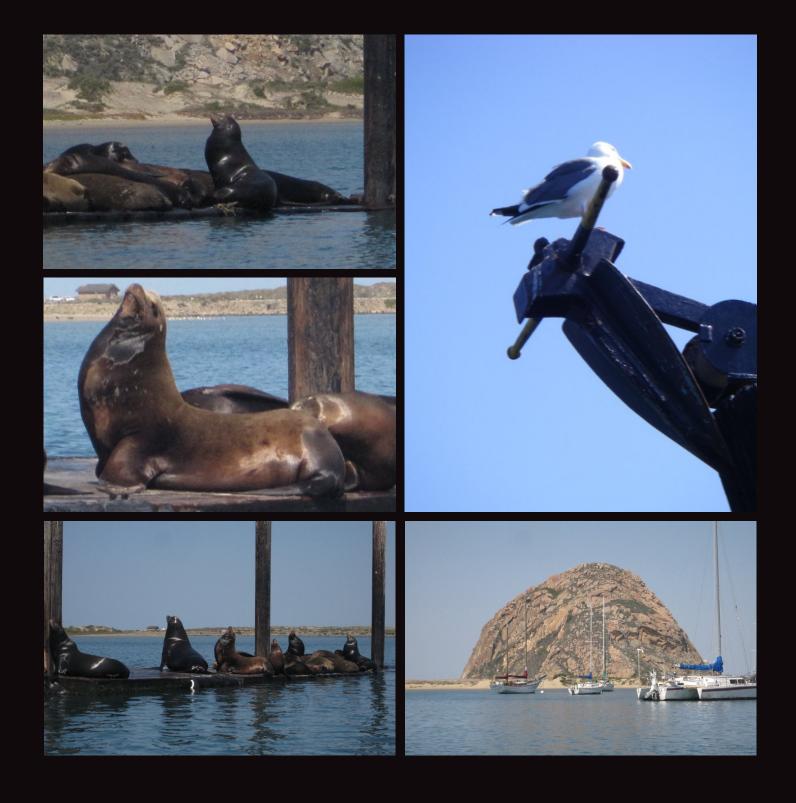

Madonna Inn, San Luis Obispo

Our rooms, the "Daisy Mae" and "Cabin Still". Rock walls, double waterfall showers, and crazy sinks!

We took the special evening tour of the house and grounds

Morro Bay on Saturday morning where we rented a boat for a tour of the bay