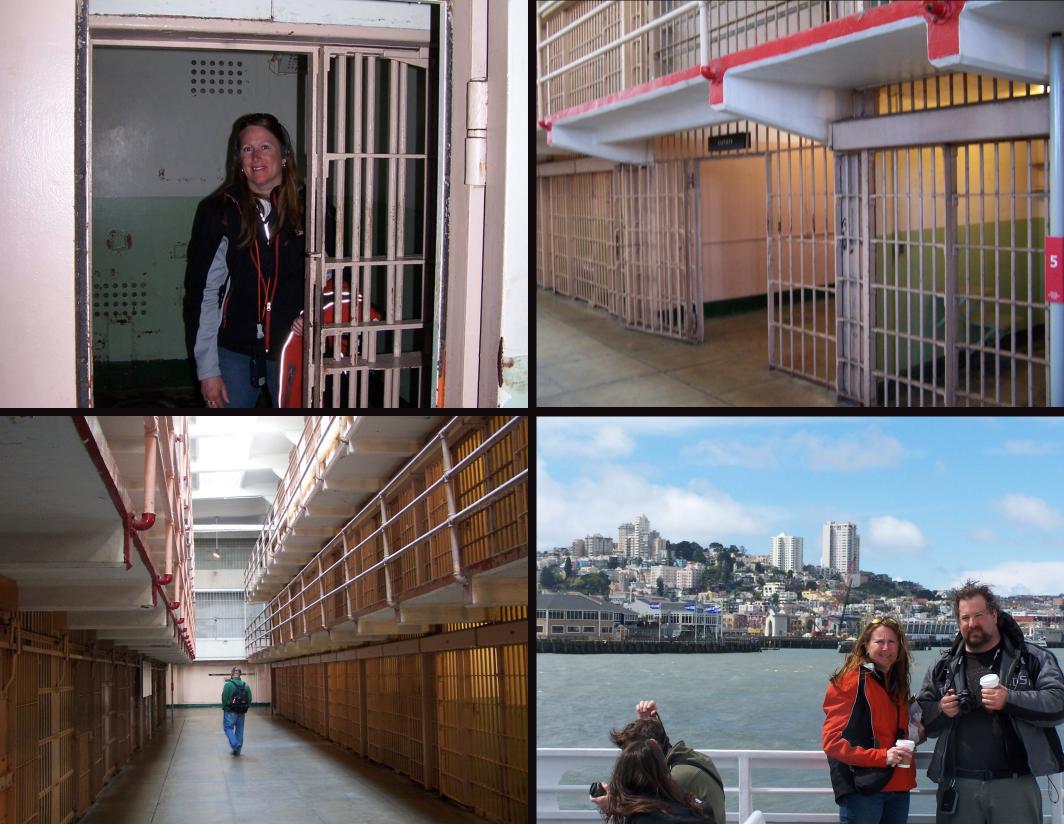

Pacific Grove, Carmel Valley, and Monterey

We left Pacific Grove and rode up the PCH to Muir Woods National Monument

Golden Gate Bridge, San Francisco

Note to self - Try not to buy a face mask with a seam in the middle of your forehead....