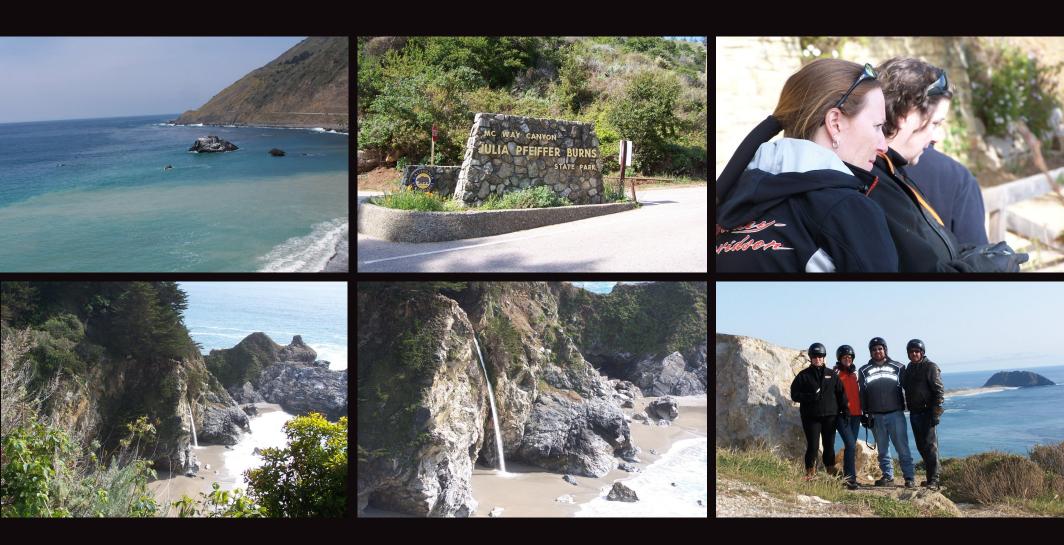

San Luis Obispo Light Tour

Lunch at the "Customs House" on Avila Beach and Pier and a Farm Store Petting Zoo on the way home

Late night drinks in the almost surreal Madonna Inn Bar

Leaving Madonna Inn for a ride up the famous Route 1, the Pacific Coast Highway