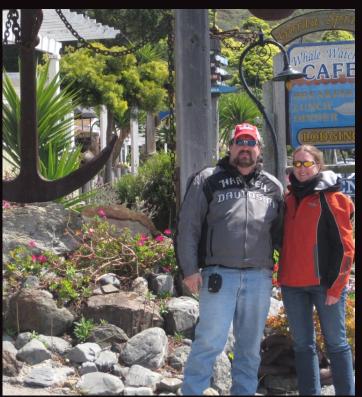

San Luis Obispo Light Tour

Lunch at the "Customs House" on Avila Beach and Pier and a Farm Store Petting Zoo on the way home

Late night drinks in the almost surreal Madonna Inn Bar

Leaving Madonna Inn for a ride up the famous Route 1, the Pacific Coast Highway