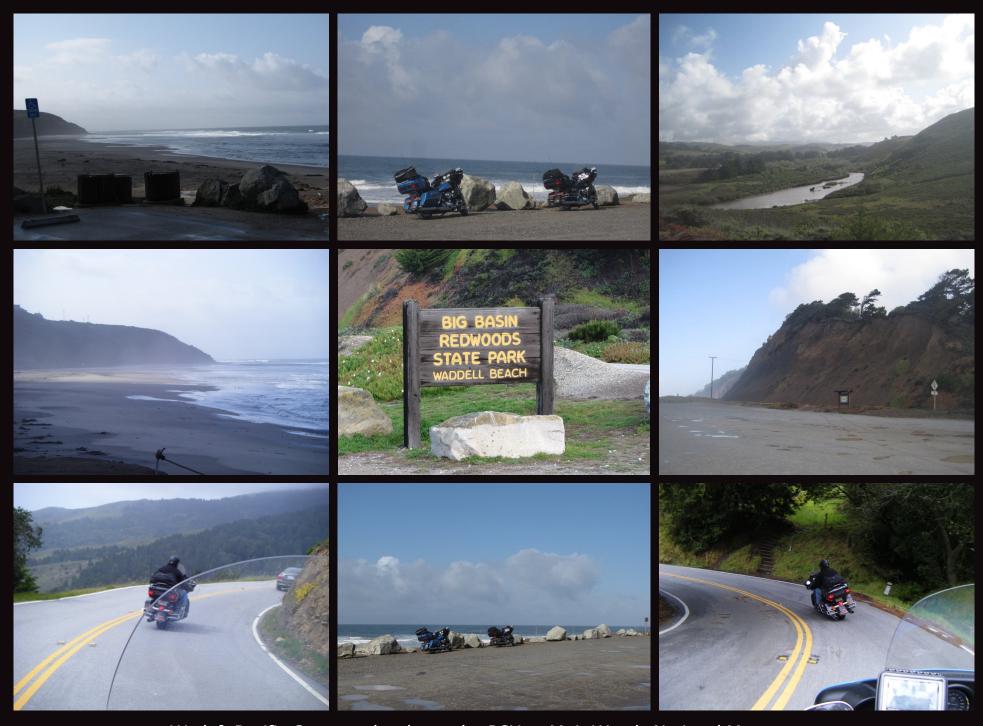

San Luis Obispo Light Tour

Lunch at the "Customs House" on Avila Beach and Pier and a Farm Store Petting Zoo on the way home

Late night drinks in the almost surreal Madonna Inn Bar

Leaving Madonna Inn for a ride up the famous Route 1, the Pacific Coast Highway