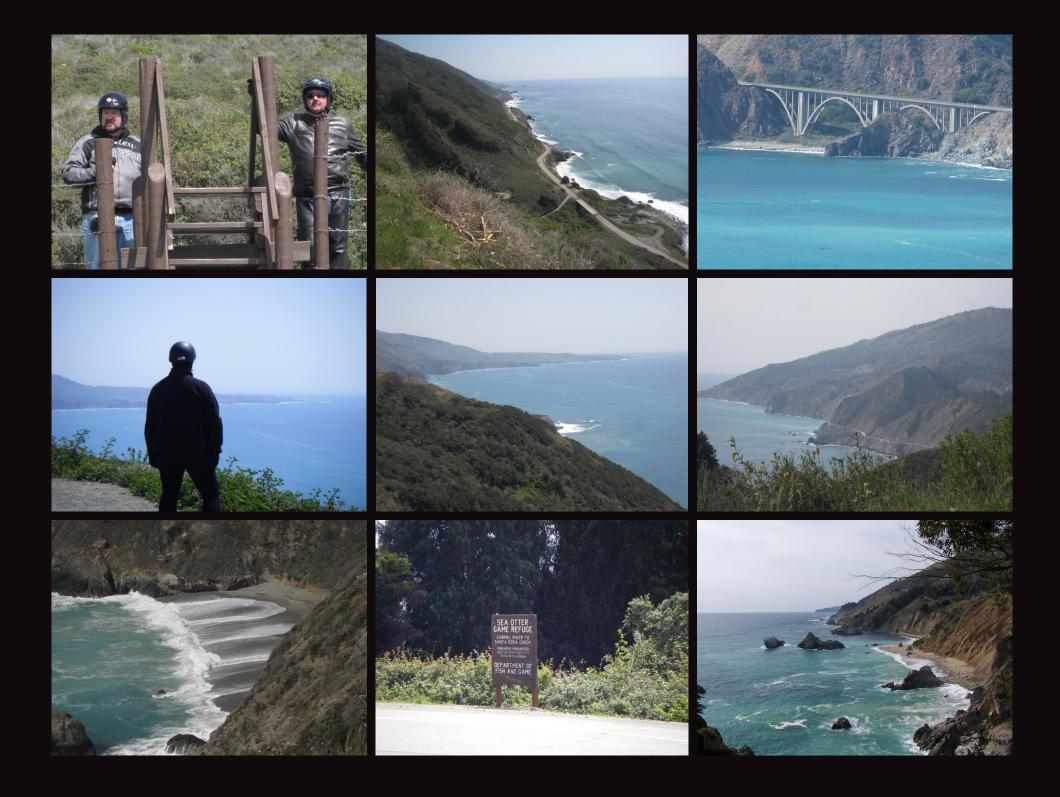

San Luis Obispo Light Tour

Lunch at the "Customs House" on Avila Beach and Pier and a Farm Store Petting Zoo on the way home

Late night drinks in the almost surreal Madonna Inn Bar

Leaving Madonna Inn for a ride up the famous Route 1, the Pacific Coast Highway

Pacific Grove, Carmel Valley, and Monterey

We left Pacific Grove and rode up the PCH to Muir Woods National Monument

Golden Gate Bridge, San Francisco

Note to self - Try not to buy a face mask with a seam in the middle of your forehead....