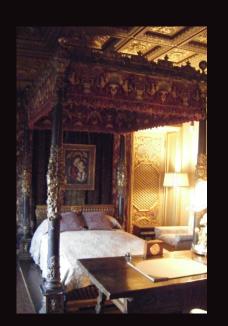

Madonna Inn, San Luis Obispo

Our rooms, the "Daisy Mae" and "Cabin Still". Rock walls, double waterfall showers, and crazy sinks!

We took the special evening tour of the house and grounds

Morro Bay on Saturday morning where we rented a boat for a tour of the bay