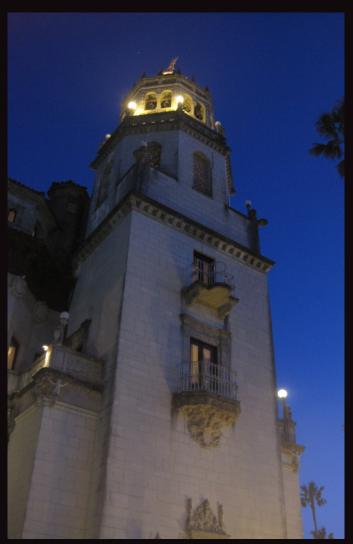

Madonna Inn, San Luis Obispo

Our rooms, the "Daisy Mae" and "Cabin Still". Rock walls, double waterfall showers, and crazy sinks!

We took the special evening tour of the house and grounds

Morro Bay on Saturday morning where we rented a boat for a tour of the bay