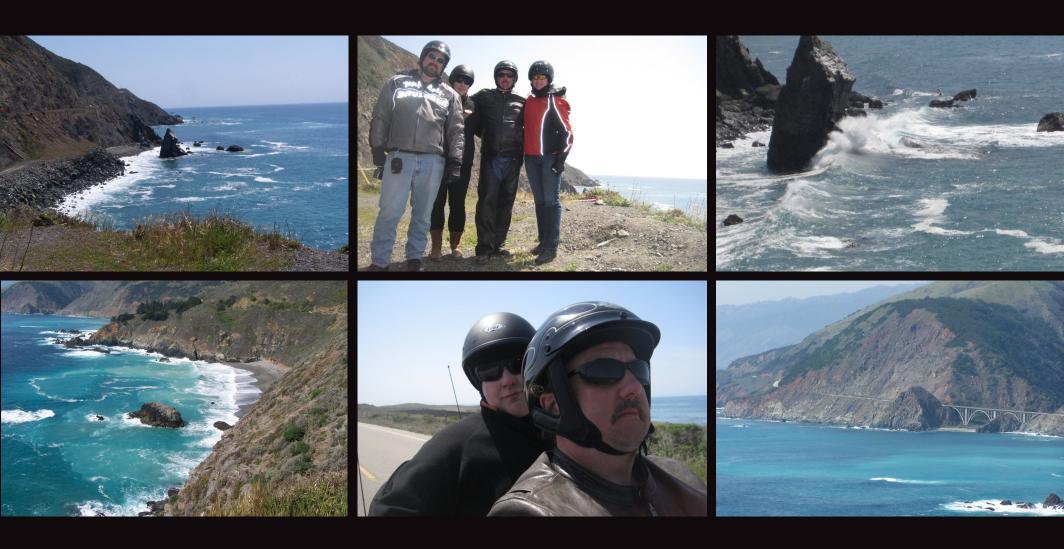

San Luis Obispo Light Tour

Lunch at the "Customs House" on Avila Beach and Pier and a Farm Store Petting Zoo on the way home

Late night drinks in the almost surreal Madonna Inn Bar

Leaving Madonna Inn for a ride up the famous Route 1, the Pacific Coast Highway

Pacific Grove, Carmel Valley, and Monterey

We left Pacific Grove and rode up the PCH to Muir Woods National Monument

Golden Gate Bridge, San Francisco

Note to self - Try not to buy a face mask with a seam in the middle of your forehead....