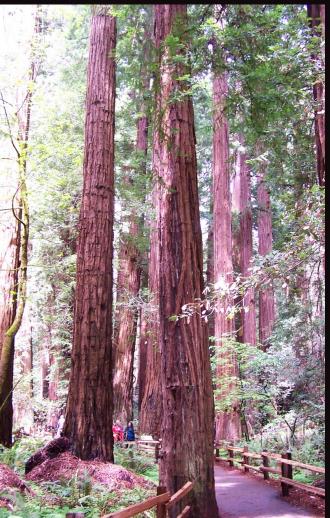

Pacific Grove, Carmel Valley, and Monterey

We left Pacific Grove and rode up the PCH to Muir Woods National Monument

Golden Gate Bridge, San Francisco

Note to self - Try not to buy a face mask with a seam in the middle of your forehead....