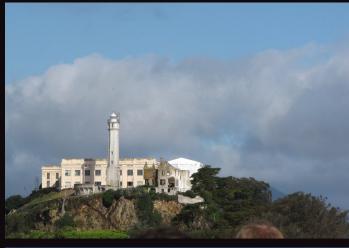

Pacific Grove, Carmel Valley, and Monterey

We left Pacific Grove and rode up the PCH to Muir Woods National Monument

Golden Gate Bridge, San Francisco

Note to self - Try not to buy a face mask with a seam in the middle of your forehead....