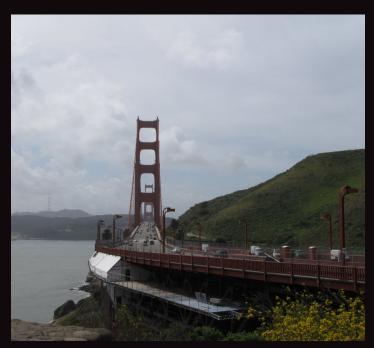

Pacific Grove, Carmel Valley, and Monterey

We left Pacific Grove and rode up the PCH to Muir Woods National Monument

Golden Gate Bridge, San Francisco

Note to self - Try not to buy a face mask with a seam in the middle of your forehead....