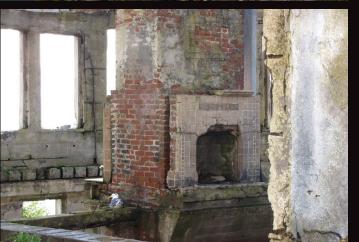

Pacific Grove, Carmel Valley, and Monterey

We left Pacific Grove and rode up the PCH to Muir Woods National Monument

Golden Gate Bridge, San Francisco

Note to self - Try not to buy a face mask with a seam in the middle of your forehead....