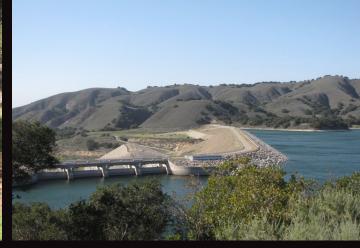

San Luis Obispo Light Tour

Lunch at the "Customs House" on Avila Beach and Pier and a Farm Store Petting Zoo on the way home

Late night drinks in the almost surreal Madonna Inn Bar

Leaving Madonna Inn for a ride up the famous Route 1, the Pacific Coast Highway