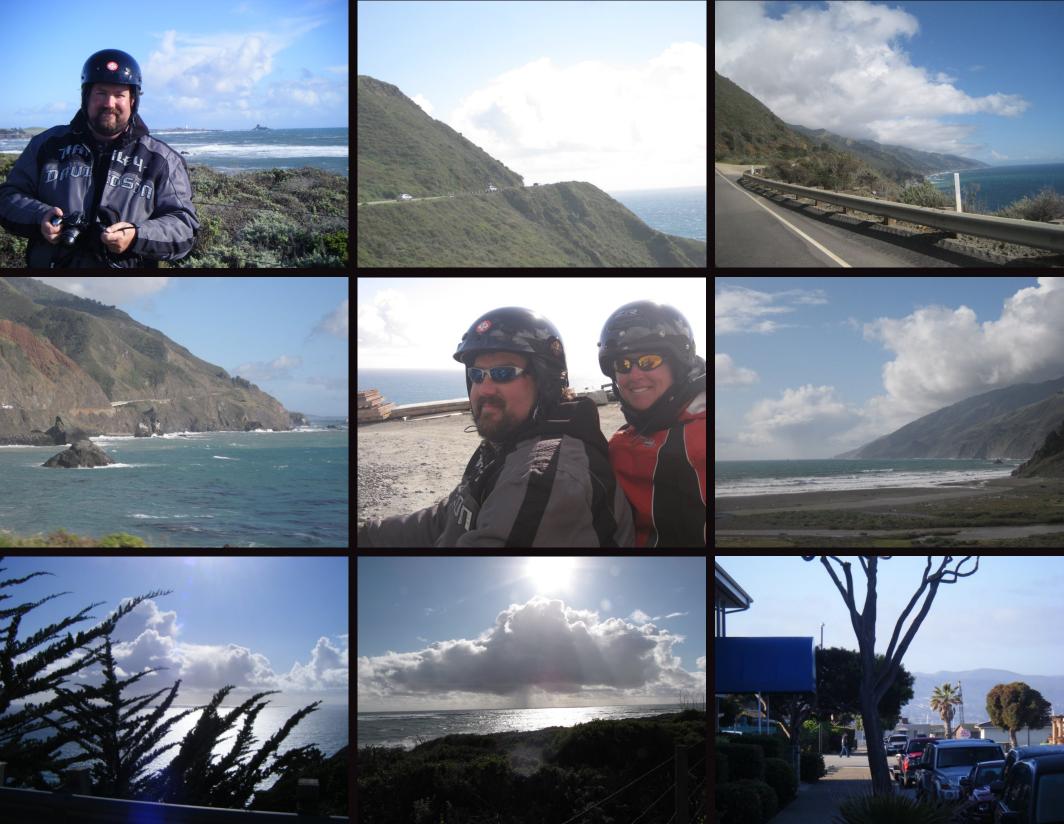

San Luis Obispo Light Tour

Lunch at the "Customs House" on Avila Beach and Pier and a Farm Store Petting Zoo on the way home

Late night drinks in the almost surreal Madonna Inn Bar

Leaving Madonna Inn for a ride up the famous Route 1, the Pacific Coast Highway