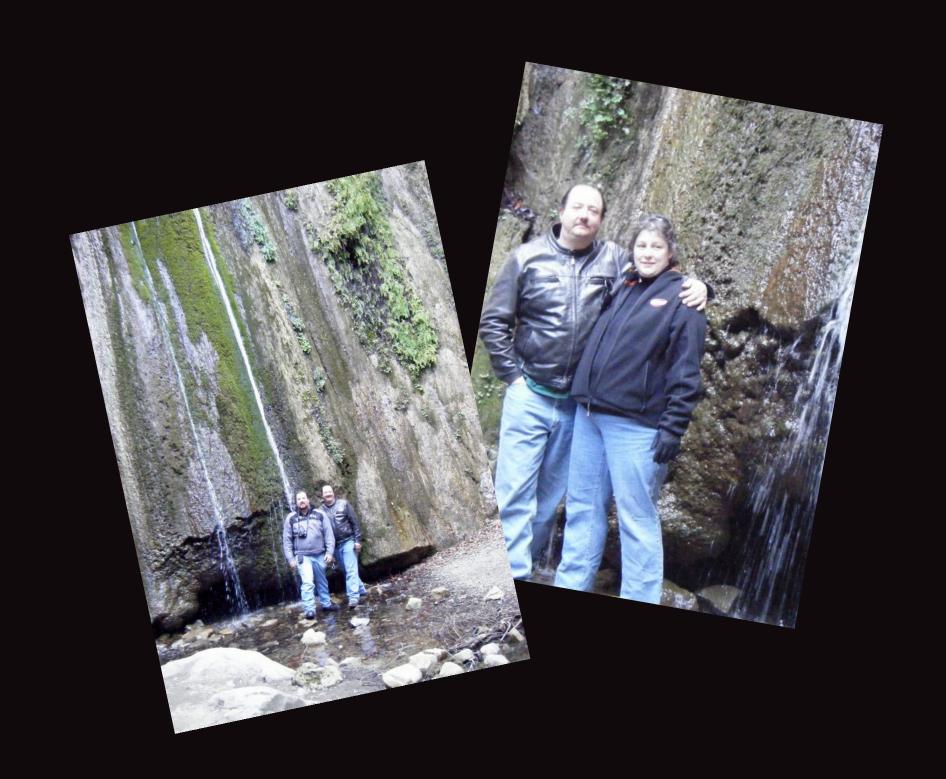

Pacific Grove, Carmel Valley, and Monterey

We left Pacific Grove and rode up the PCH to Muir Woods National Monument

Golden Gate Bridge, San Francisco

Note to self - Try not to buy a face mask with a seam in the middle of your forehead....