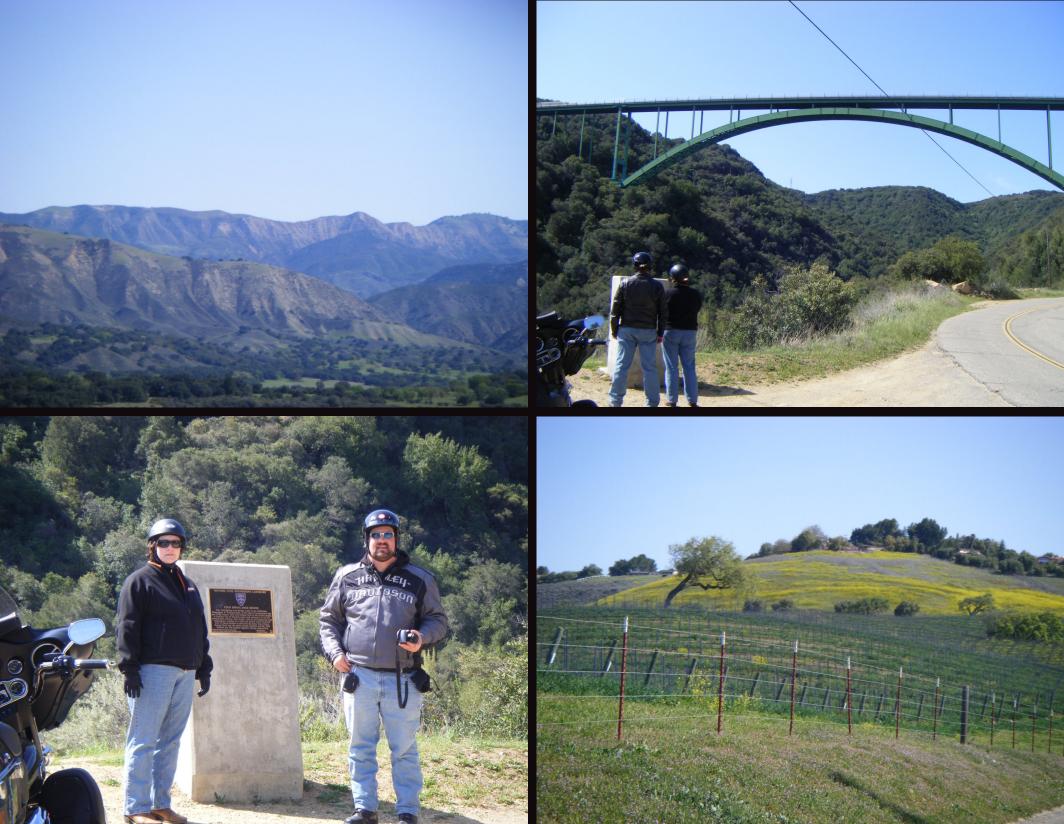

Arrival to LAX



Sunrise over Los Angeles



















HOLLYWOOD





















































































## MOUNTAIN LION

Mountain lions are important members of the natural community and may be found in this area.

Although these animals are seldom seen, they are unpredictable and have been known to attack without warning. Keep children close, as mountain lions seem to be especially































Madonna Inn, San Luis Obispo



Our rooms, the "Daisy Mae" and "Cabin Still". Rock walls, double waterfall showers, and crazy sinks!







































We took the special evening tour of the house and grounds







Morro Bay on Saturday morning where we rented a boat for a tour of the bay





















San Luis Obispo Light Tour























Lunch at the "Customs House" on Avila Beach and Pier and a Farm Store Petting Zoo on the way home



Late night drinks in the almost surreal Madonna Inn Bar



Leaving Madonna Inn for a ride up the famous Route 1, the Pacific Coast Highway





















































Pacific Grove, Carmel Valley, and Monterey















































We left Pacifi