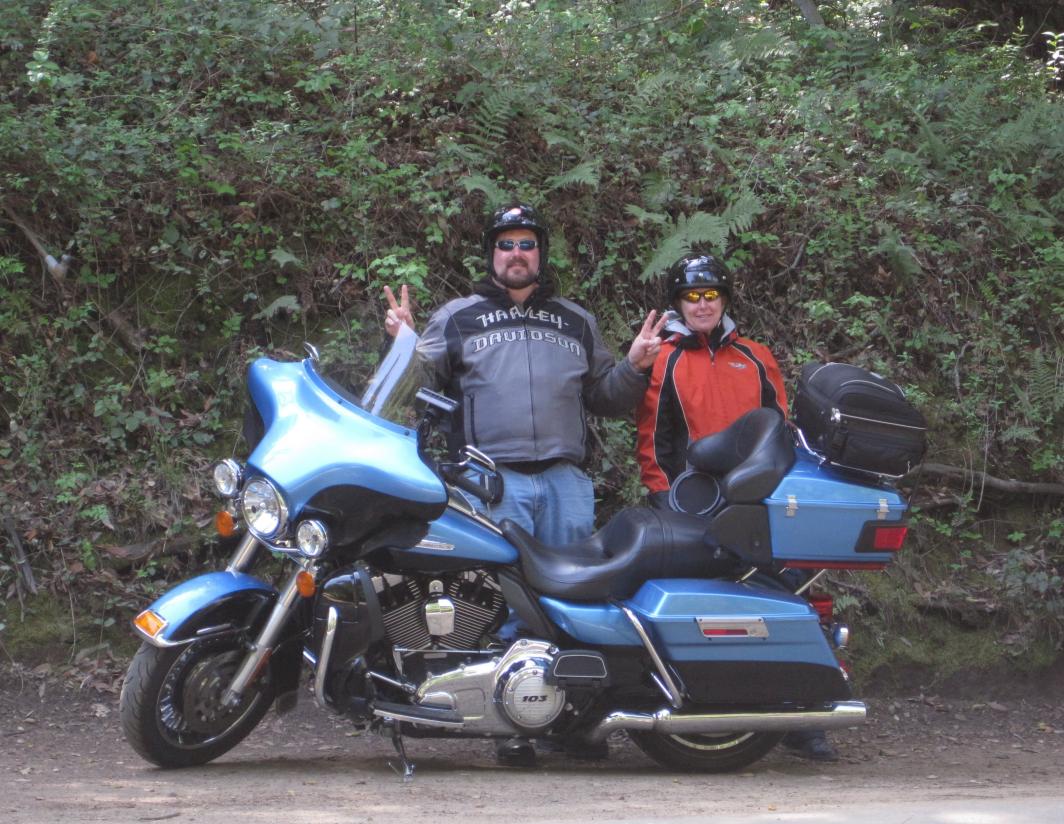

Pacific Grove, Carmel Valley, and Monterey

We left Pacific Grove and rode up the PCH to Muir Woods National Monument

Golden Gate Bridge, San Francisco

Note to self - Try not to buy a face mask with a seam in the middle of your forehead....