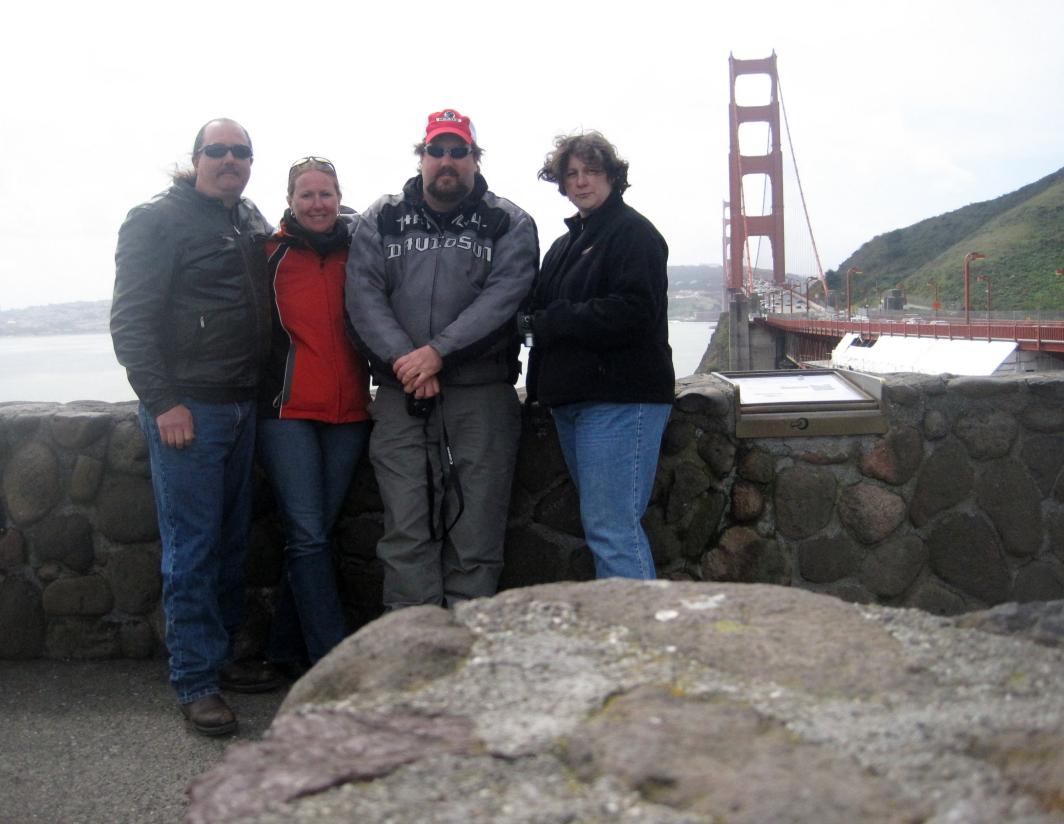

Pacific Grove, Carmel Valley, and Monterey

We left Pacific Grove and rode up the PCH to Muir Woods National Monument

Golden Gate Bridge, San Francisco

Note to self - Try not to buy a face mask with a seam in the middle of your forehead....