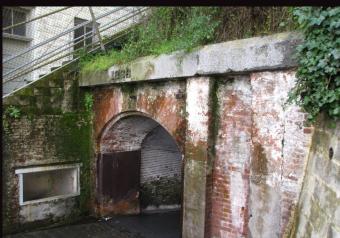

Pacific Grove, Carmel Valley, and Monterey

We left Pacific Grove and rode up the PCH to Muir Woods National Monument

Golden Gate Bridge, San Francisco

Note to self - Try not to buy a face mask with a seam in the middle of your forehead....