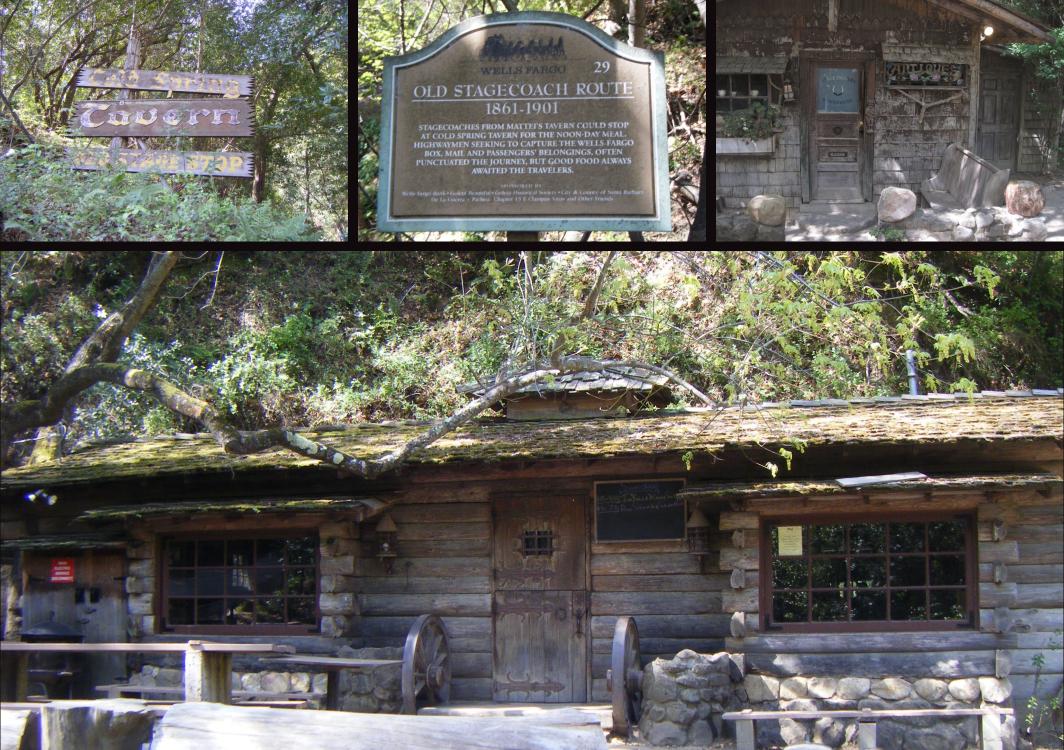

Arrival to LAX



Sunrise over Los Angeles



















HOLLYWOOD





















































































## MOUNTAIN LION

Mountain lions are important members of the natural community and may be found in this area.

Although these animals are seldom seen, they are unpredictable and have been known to attack without warning. Keep children close, as mountain lions seem to be especially































Madonna Inn, San Luis Obispo



Our rooms, the "Daisy Mae" and "Cabin Still". Rock walls, double waterfall showers, and crazy sinks!







































We took the special evening tour of the house and grounds







Morro Bay on Saturday morning where we rented a boat for a tour of the bay





















San Luis Obispo Light Tour























Lunch at the "Customs House" on Avila Beach and Pier and a Farm Store Petting Zoo on the way home



Late night drinks in the almost surreal Madonna Inn Bar



Leaving Madonna Inn for a ride up the famous Route 1, the Pacific Coast Highway





















































Pacific Grove, Carmel Valley, and Monterey















































We left Pacific Gr