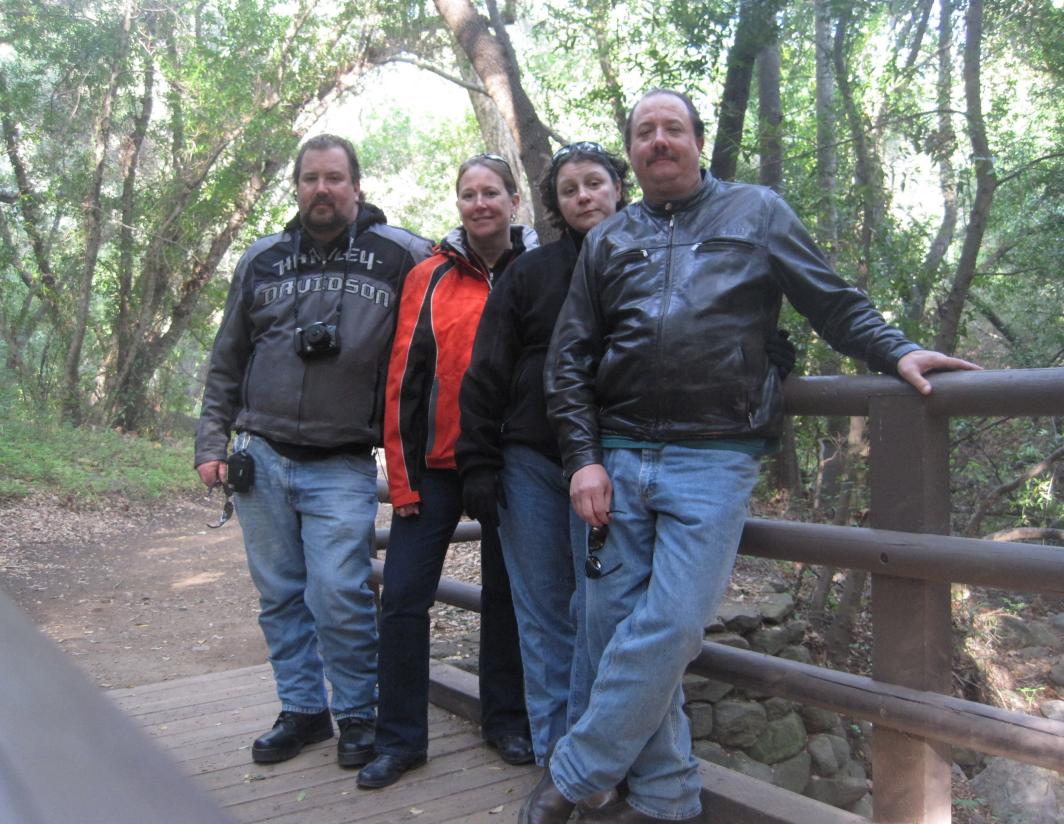

Pacific Grove, Carmel Valley, and Monterey

We left Pacific Grove and rode up the PCH to Muir Woods National Monument

Golden Gate Bridge, San Francisco

Note to self - Try not to buy a face mask with a seam in the middle of your forehead....