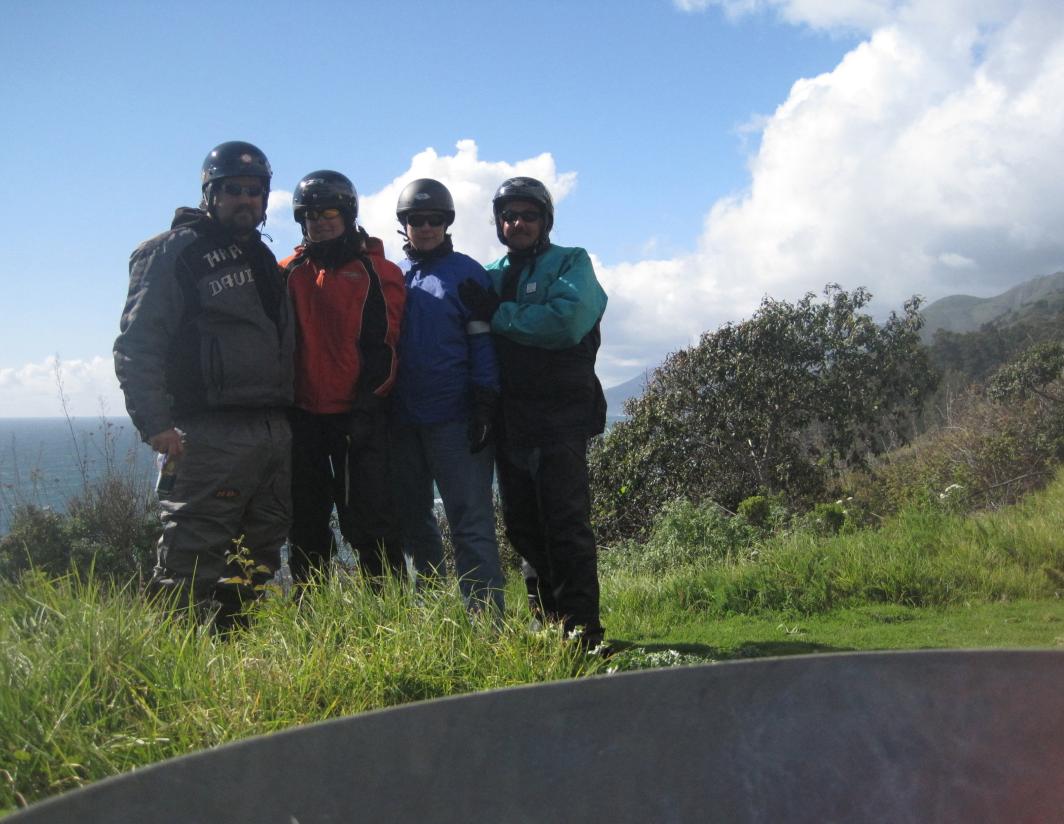

San Luis Obispo Light Tour

Lunch at the "Customs House" on Avila Beach and Pier and a Farm Store Petting Zoo on the way home

Late night drinks in the almost surreal Madonna Inn Bar

Leaving Madonna Inn for a ride up the famous Route 1, the Pacific Coast Highway