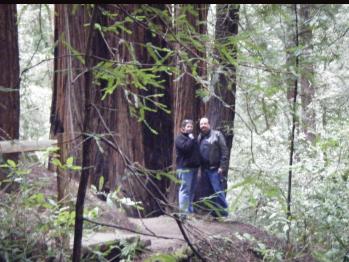

Pacific Grove, Carmel Valley, and Monterey

We left Pacific Grove and rode up the PCH to Muir Woods National Monument

Golden Gate Bridge, San Francisco

Note to self - Try not to buy a face mask with a seam in the middle of your forehead....