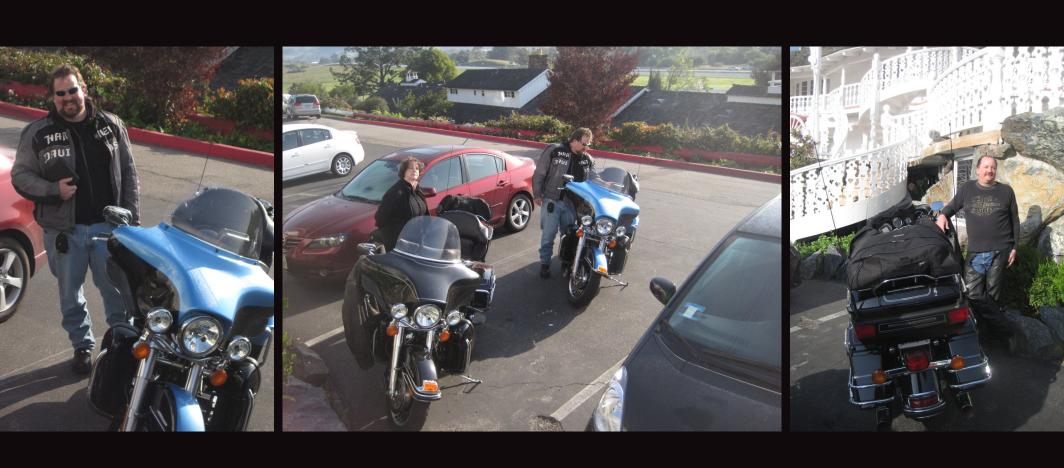

San Luis Obispo Light Tour

Lunch at the "Customs House" on Avila Beach and Pier and a Farm Store Petting Zoo on the way home

Late night drinks in the almost surreal Madonna Inn Bar

Leaving Madonna Inn for a ride up the famous Route 1, the Pacific Coast Highway