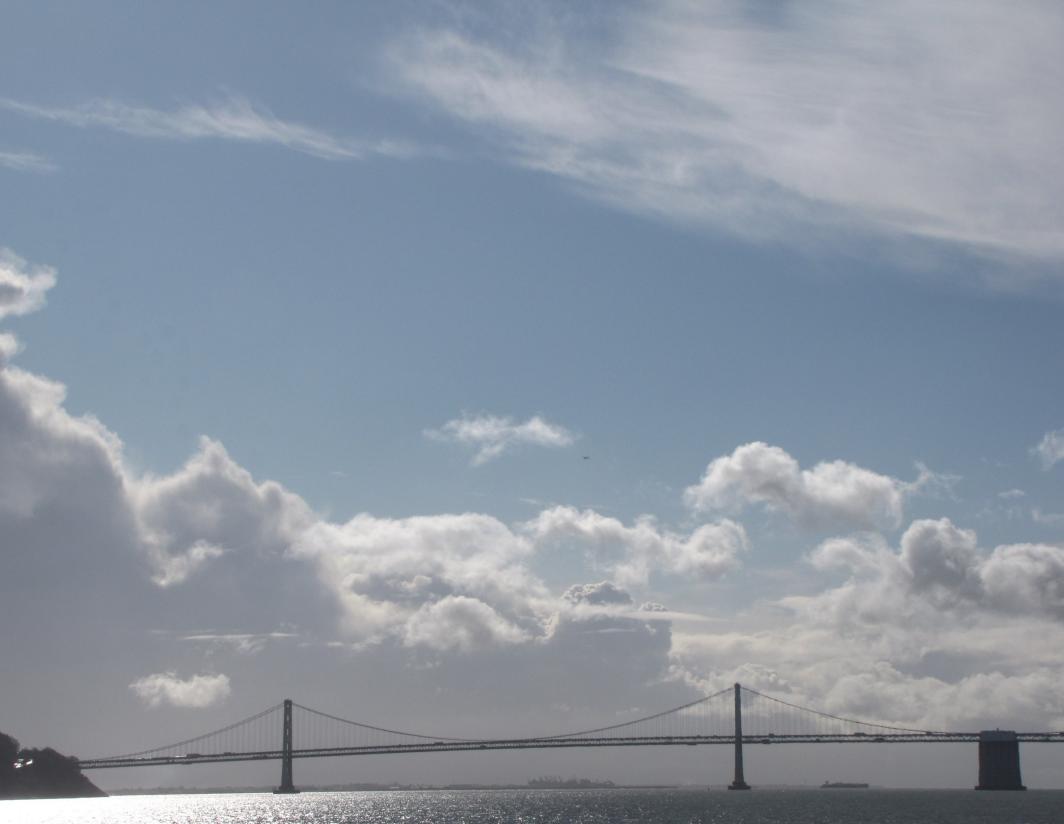

Pacific Grove, Carmel Valley, and Monterey

We left Pacific Grove and rode up the PCH to Muir Woods National Monument

Golden Gate Bridge, San Francisco

Note to self - Try not to buy a face mask with a seam in the middle of your forehead....