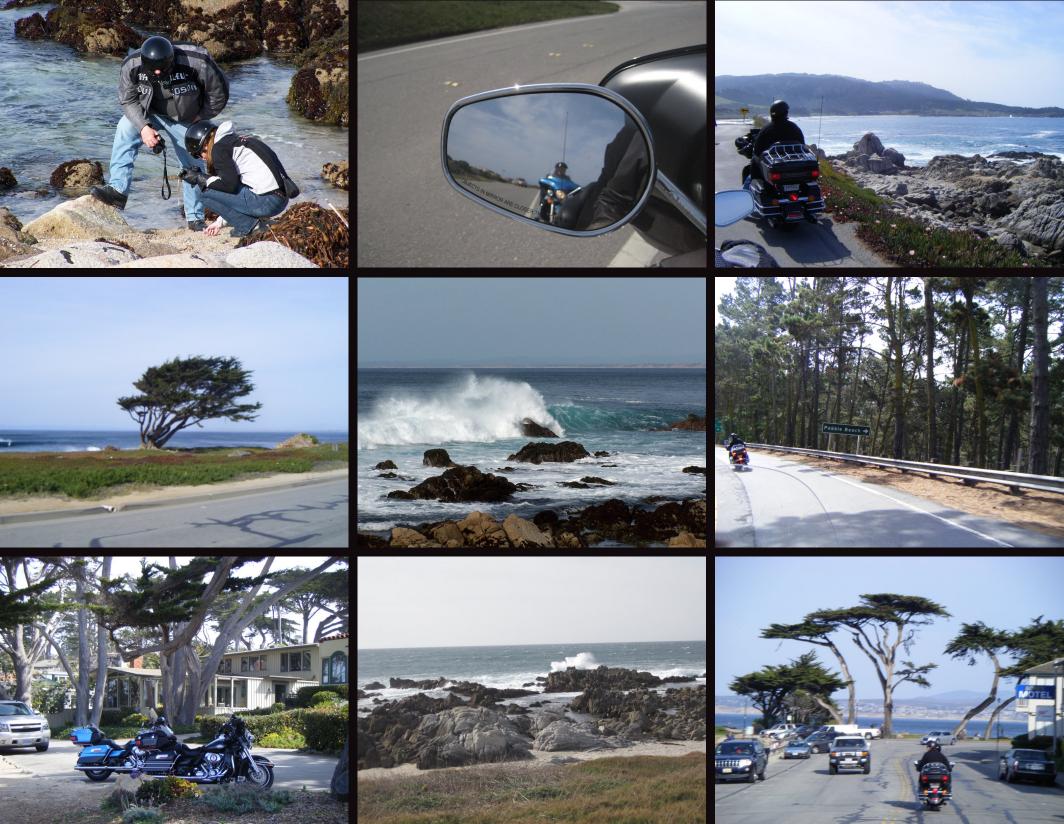

Pacific Grove, Carmel Valley, and Monterey

We left Pacific Grove and rode up the PCH to Muir Woods National Monument

Golden Gate Bridge, San Francisco

Note to self - Try not to buy a face mask with a seam in the middle of your forehead....