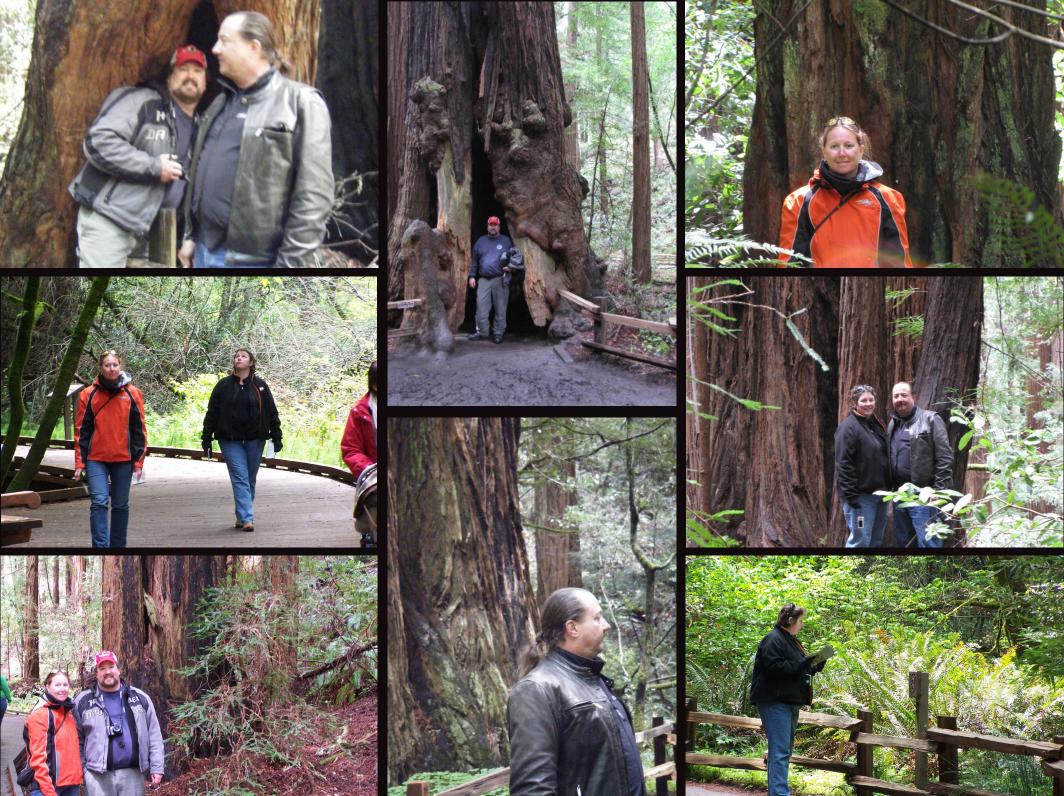

Pacific Grove, Carmel Valley, and Monterey

We left Pacific Grove and rode up the PCH to Muir Woods National Monument

Golden Gate Bridge, San Francisco

Note to self - Try not to buy a face mask with a seam in the middle of your forehead....