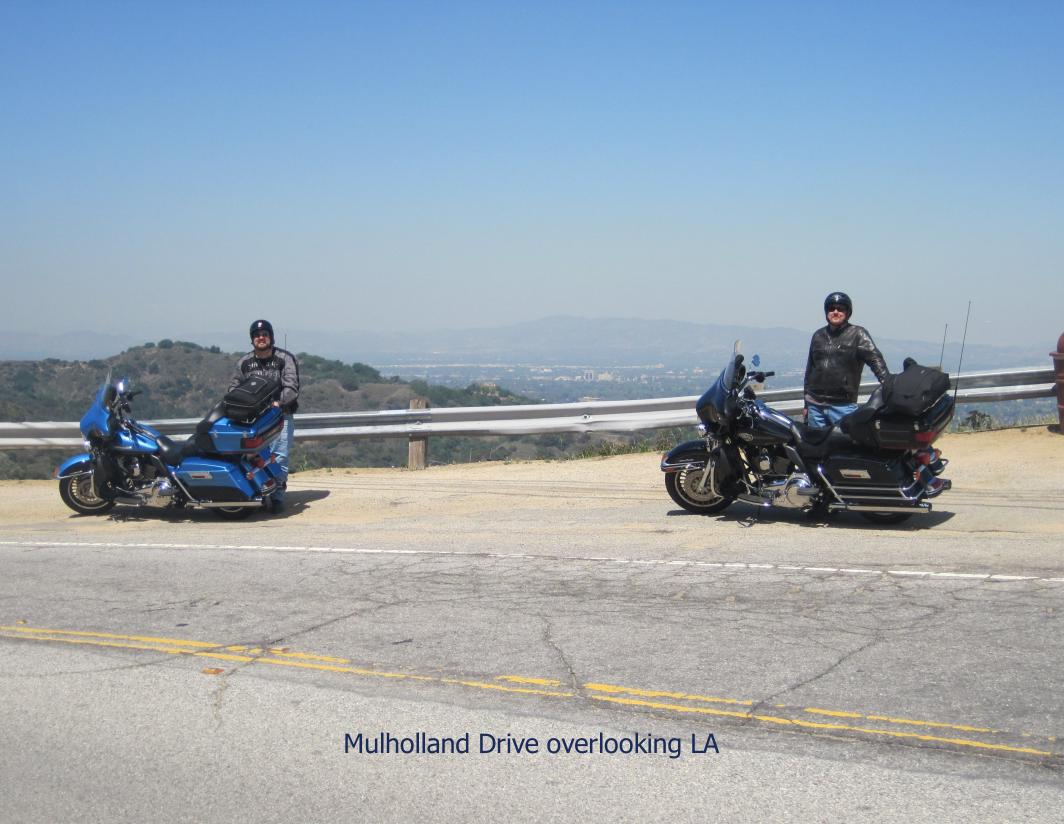

Arrival to LAX



Sunrise over Los Angeles



















HOLLYWOOD





















































































## MOUNTAIN LION

Mountain lions are important members of the natural community and may be found in this area.

Although these animals are seldom seen, they are unpredictable and have been known to attack without warning. Keep children close, as mountain lions seem to be especially































Madonna Inn, San Luis Obispo



Our rooms, the "Daisy Mae" and "Cabin Still". Rock walls, double waterfall showers, and crazy sinks!







































We took the special evening tour of the house and grounds







Morro Bay on Saturday morning where we rented a boat for a tour of the bay





















San Luis Obispo Light Tour























Lunch at the "Customs House