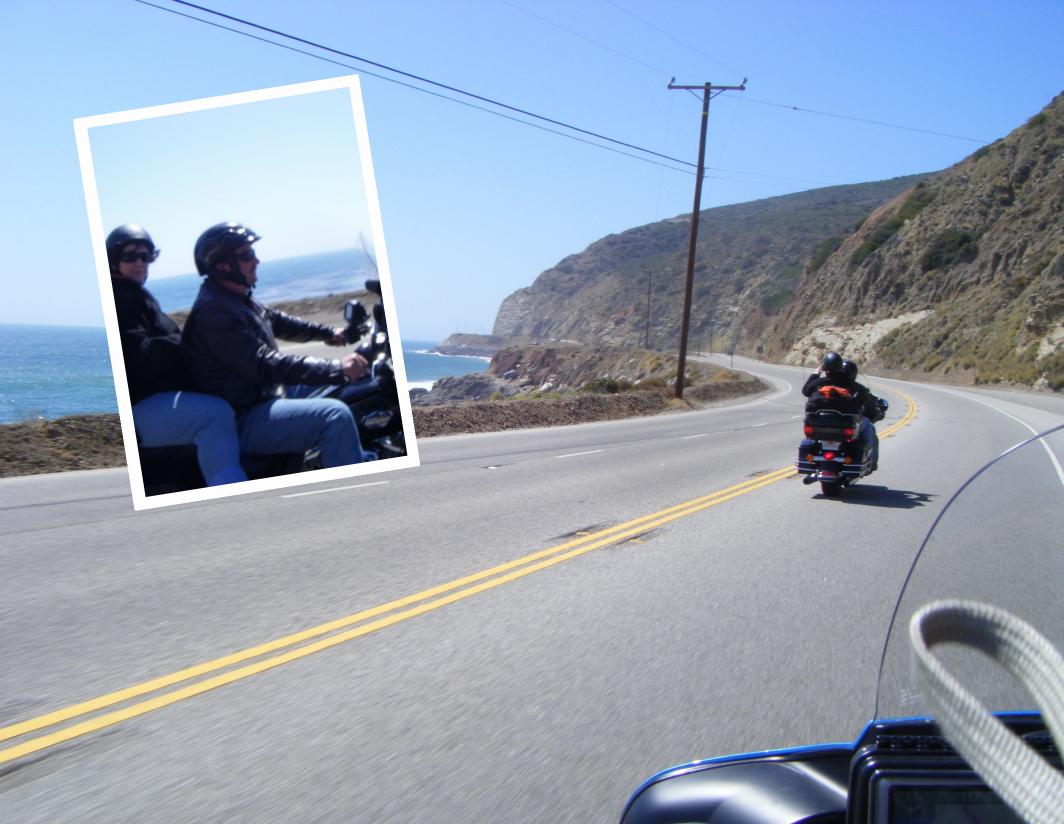

San Luis Obispo Light Tour

Lunch at the "Customs House" on Avila Beach and Pier and a Farm Store Petting Zoo on the way home

Late night drinks in the almost surreal Madonna Inn Bar

Leaving Madonna Inn for a ride up the famous Route 1, the Pacific Coast Highway