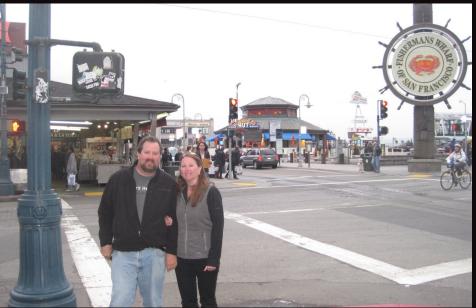

Pacific Grove, Carmel Valley, and Monterey

We left Pacific Grove and rode up the PCH to Muir Woods National Monument

Golden Gate Bridge, San Francisco

Note to self - Try not to buy a face mask with a seam in the middle of your forehead....