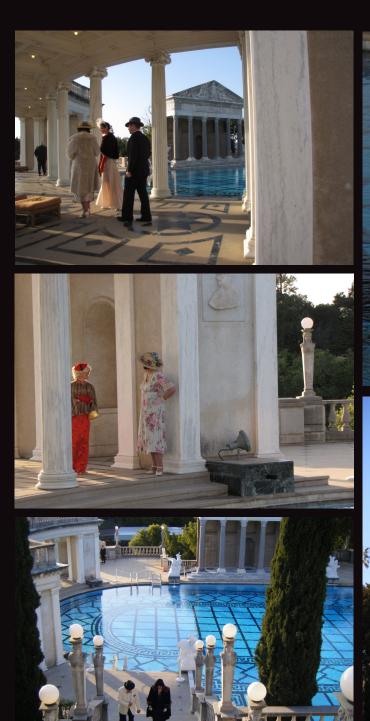

Madonna Inn, San Luis Obispo

Our rooms, the "Daisy Mae" and "Cabin Still". Rock walls, double waterfall showers, and crazy sinks!

We took the special evening tour of the house and grounds

Morro Bay on Saturday morning where we rented a boat for a tour of the bay