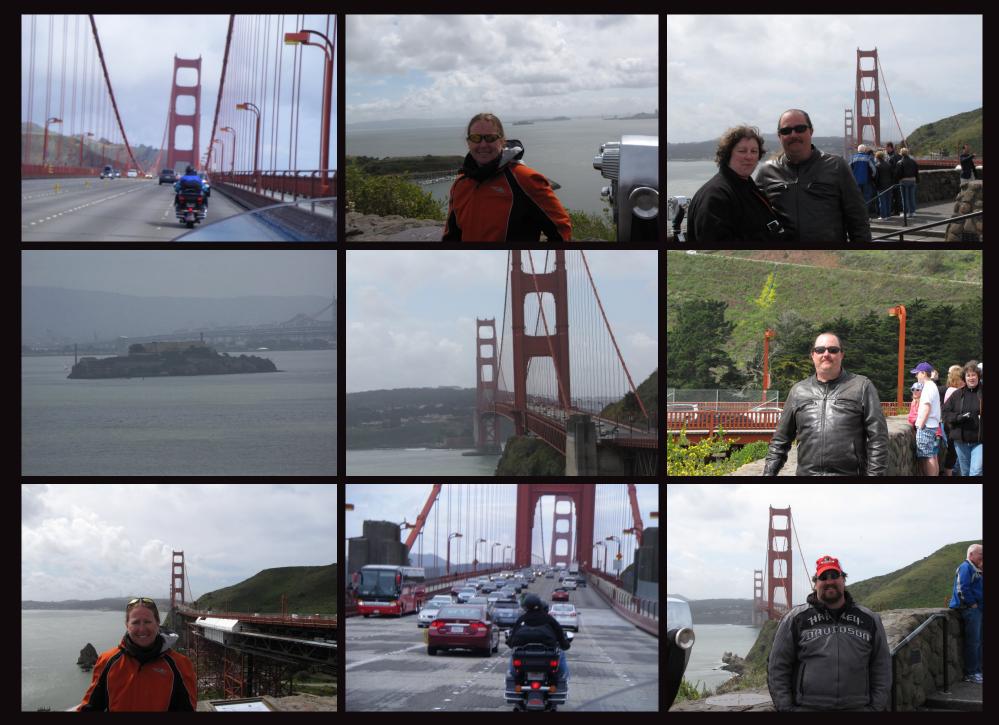

Pacific Grove, Carmel Valley, and Monterey

We left Pacific Grove and rode up the PCH to Muir Woods National Monument

Golden Gate Bridge, San Francisco

Note to self - Try not to buy a face mask with a seam in the middle of your forehead....