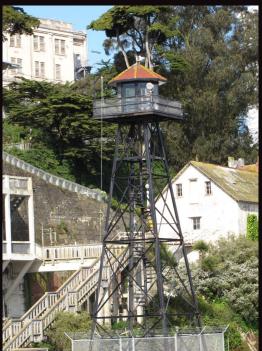

Pacific Grove, Carmel Valley, and Monterey

We left Pacific Grove and rode up the PCH to Muir Woods National Monument

Golden Gate Bridge, San Francisco

Note to self - Try not to buy a face mask with a seam in the middle of your forehead....