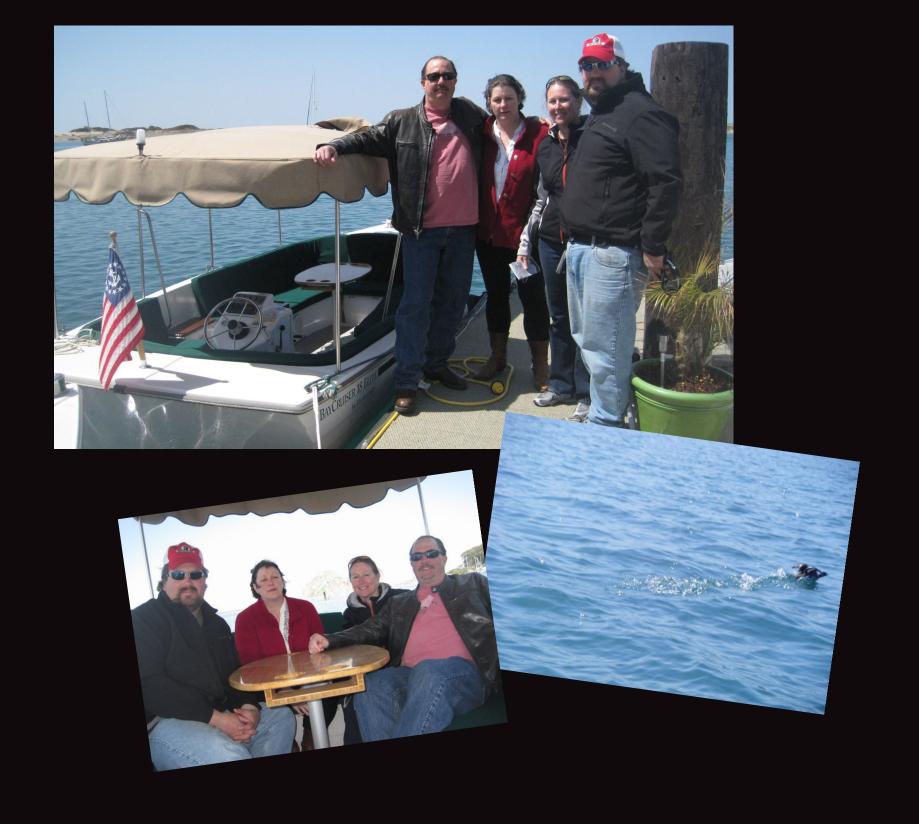

Madonna Inn, San Luis Obispo

Our rooms, the "Daisy Mae" and "Cabin Still". Rock walls, double waterfall showers, and crazy sinks!

We took the special evening tour of the house and grounds

Morro Bay on Saturday morning where we rented a boat for a tour of the bay