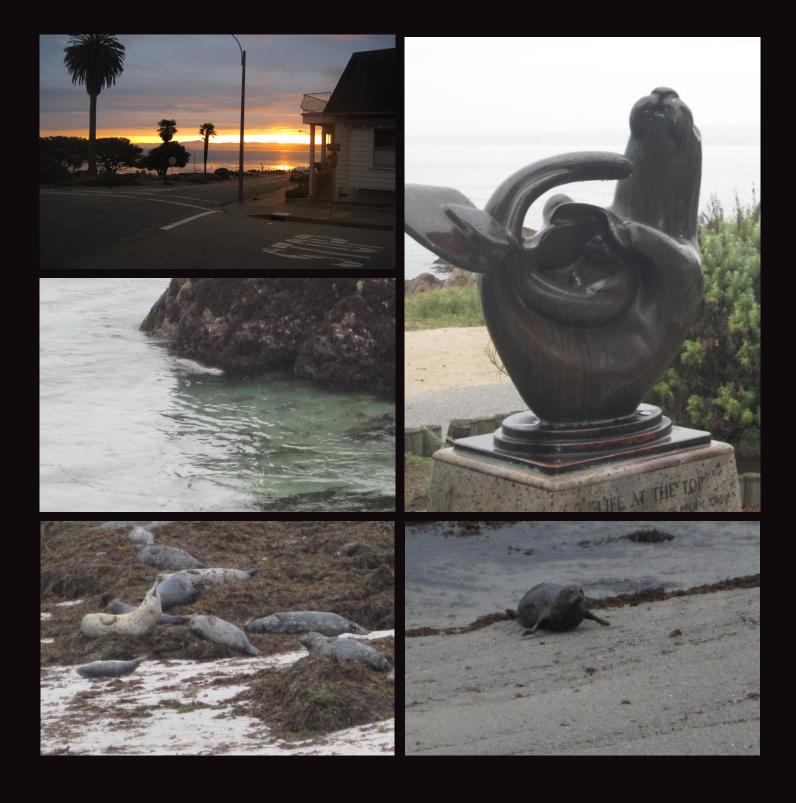

Pacific Grove, Carmel Valley, and Monterey

We left Pacific Grove and rode up the PCH to Muir Woods National Monument

Golden Gate Bridge, San Francisco

Note to self - Try not to buy a face mask with a seam in the middle of your forehead....