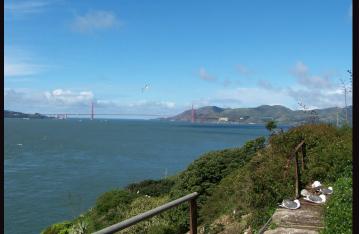

Pacific Grove, Carmel Valley, and Monterey

We left Pacific Grove and rode up the PCH to Muir Woods National Monument

Golden Gate Bridge, San Francisco

Note to self - Try not to buy a face mask with a seam in the middle of your forehead....