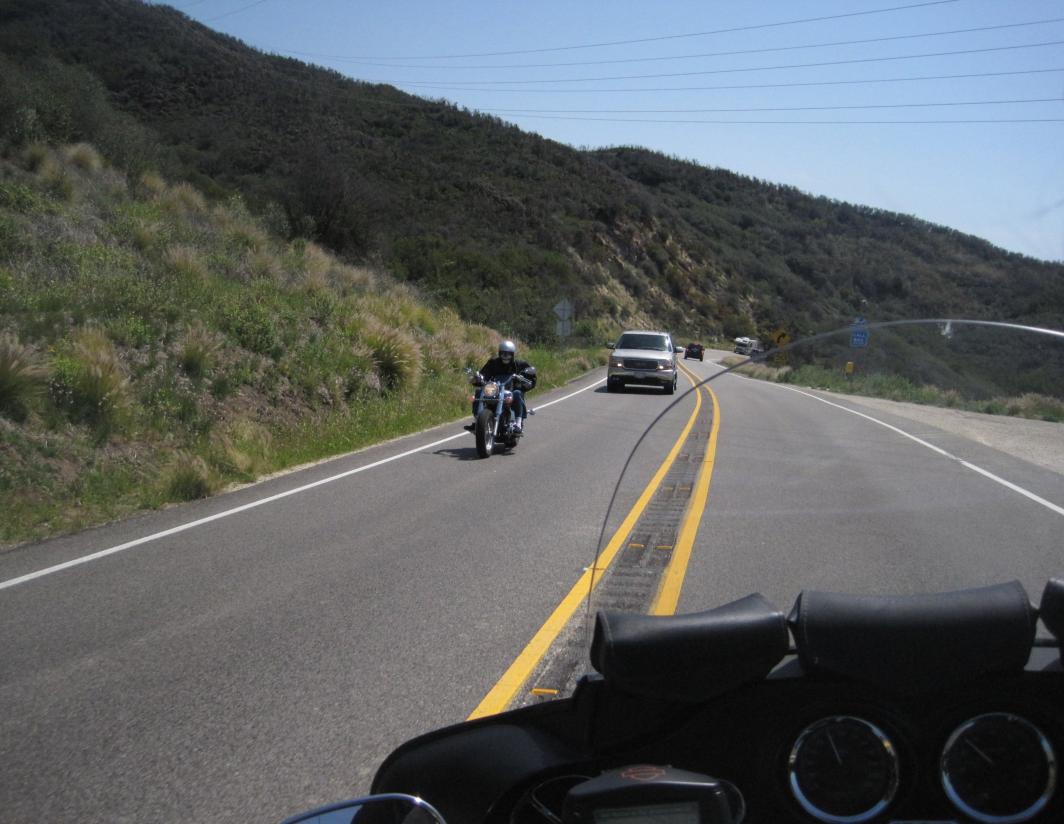

San Luis Obispo Light Tour

Lunch at the "Customs House" on Avila Beach and Pier and a Farm Store Petting Zoo on the way home

Late night drinks in the almost surreal Madonna Inn Bar

Leaving Madonna Inn for a ride up the famous Route 1, the Pacific Coast Highway