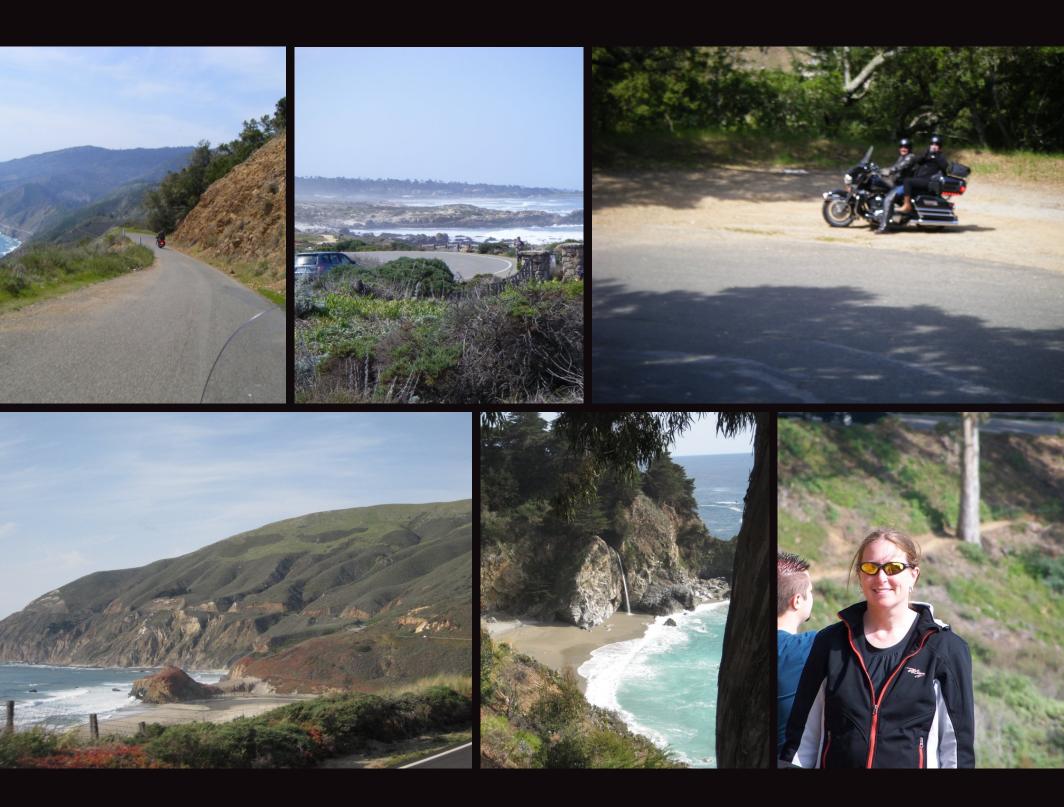

San Luis Obispo Light Tour

Lunch at the "Customs House" on Avila Beach and Pier and a Farm Store Petting Zoo on the way home

Late night drinks in the almost surreal Madonna Inn Bar

Leaving Madonna Inn for a ride up the famous Route 1, the Pacific Coast Highway