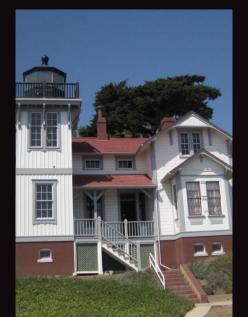

San Luis Obispo Light Tour

Lunch at the "Customs House" on Avila Beach and Pier and a Farm Store Petting Zoo on the way home

Late night drinks in the almost surreal Madonna Inn Bar

Leaving Madonna Inn for a ride up the famous Route 1, the Pacific Coast Highway