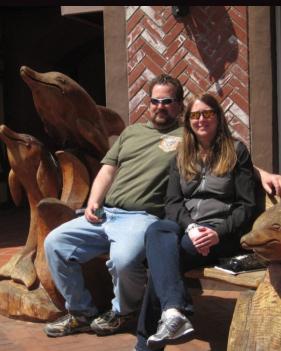

Madonna Inn, San Luis Obispo

Our rooms, the "Daisy Mae" and "Cabin Still". Rock walls, double waterfall showers, and crazy sinks!

We took the special evening tour of the house and grounds

Morro Bay on Saturday morning where we rented a boat for a tour of the bay