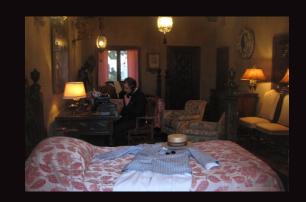

Madonna Inn, San Luis Obispo

Our rooms, the "Daisy Mae" and "Cabin Still". Rock walls, double waterfall showers, and crazy sinks!

We took the special evening tour of the house and grounds

Morro Bay on Saturday morning where we rented a boat for a tour of the bay