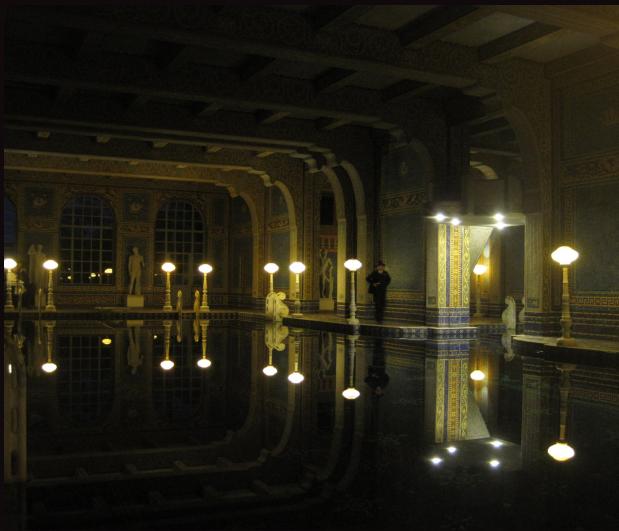

Madonna Inn, San Luis Obispo

Our rooms, the "Daisy Mae" and "Cabin Still". Rock walls, double waterfall showers, and crazy sinks!

We took the special evening tour of the house and grounds

Morro Bay on Saturday morning where we rented a boat for a tour of the bay