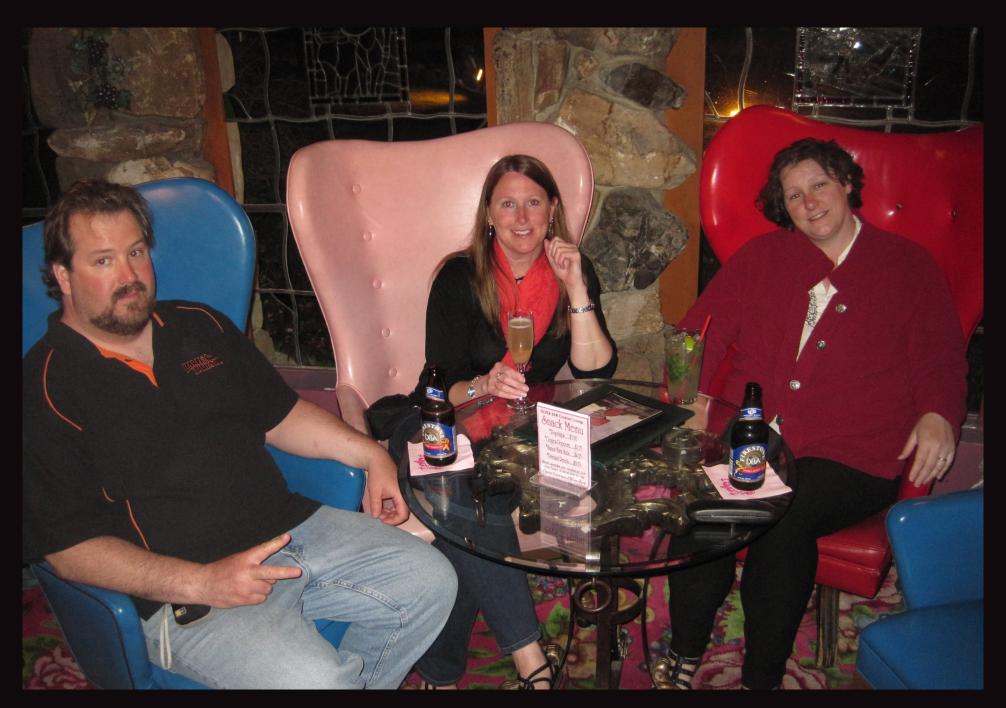

San Luis Obispo Light Tour

Lunch at the "Customs House" on Avila Beach and Pier and a Farm Store Petting Zoo on the way home

Late night drinks in the almost surreal Madonna Inn Bar

Leaving Madonna Inn for a ride up the famous Route 1, the Pacific Coast Highway