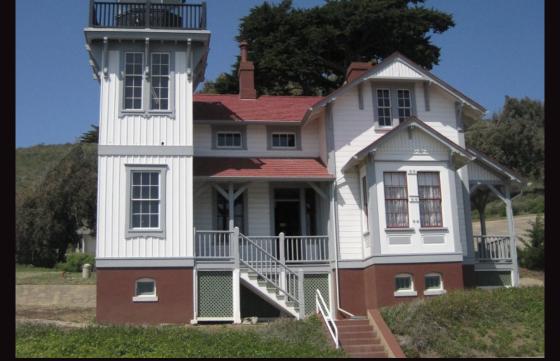

San Luis Obispo Light Tour

Lunch at the "Customs House" on Avila Beach and Pier and a Farm Store Petting Zoo on the way home

Late night drinks in the almost surreal Madonna Inn Bar

Leaving Madonna Inn for a ride up the famous Route 1, the Pacific Coast Highway