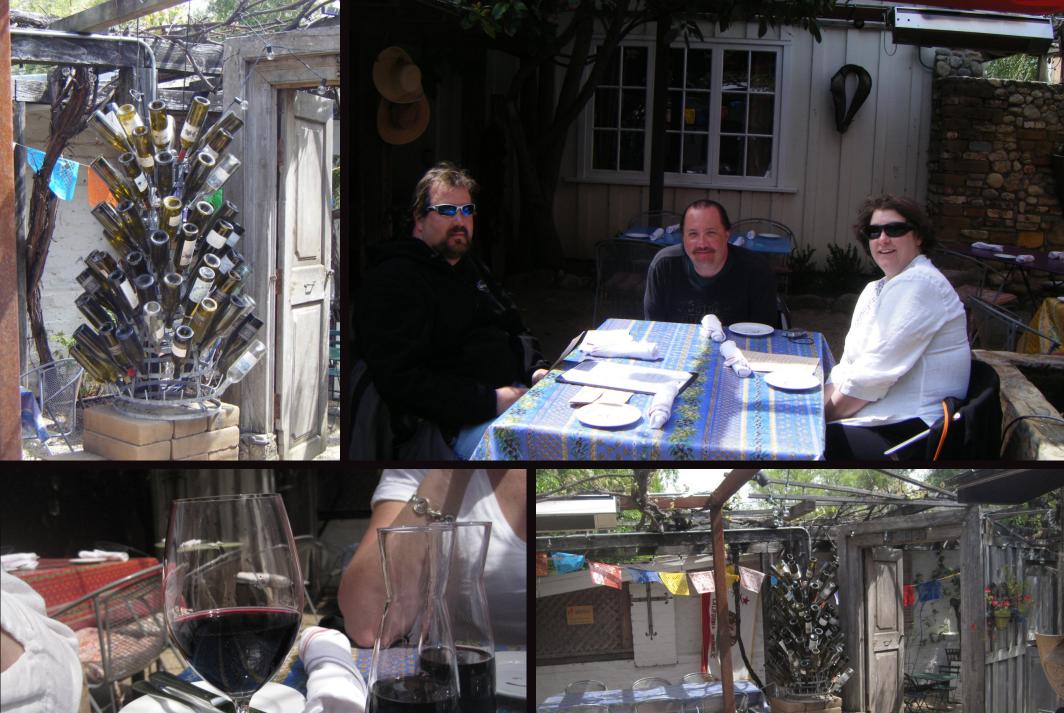

Pacific Grove, Carmel Valley, and Monterey

We left Pacific Grove and rode up the PCH to Muir Woods National Monument

Golden Gate Bridge, San Francisco

Note to self - Try not to buy a face mask with a seam in the middle of your forehead....