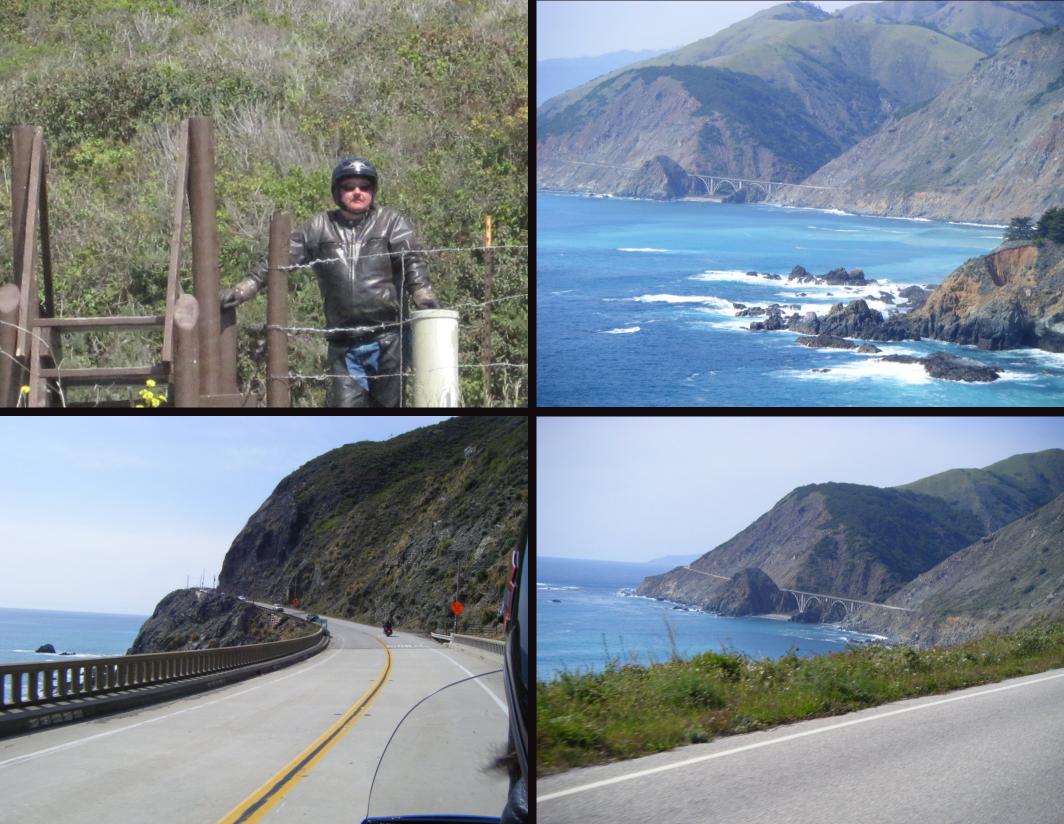

San Luis Obispo Light Tour

Lunch at the "Customs House" on Avila Beach and Pier and a Farm Store Petting Zoo on the way home

Late night drinks in the almost surreal Madonna Inn Bar

Leaving Madonna Inn for a ride up the famous Route 1, the Pacific Coast Highway