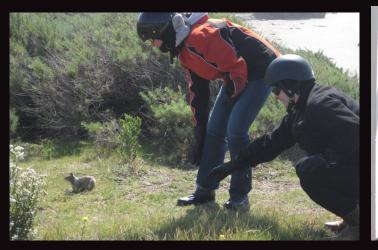

San Luis Obispo Light Tour

Lunch at the "Customs House" on Avila Beach and Pier and a Farm Store Petting Zoo on the way home

Late night drinks in the almost surreal Madonna Inn Bar

Leaving Madonna Inn for a ride up the famous Route 1, the Pacific Coast Highway